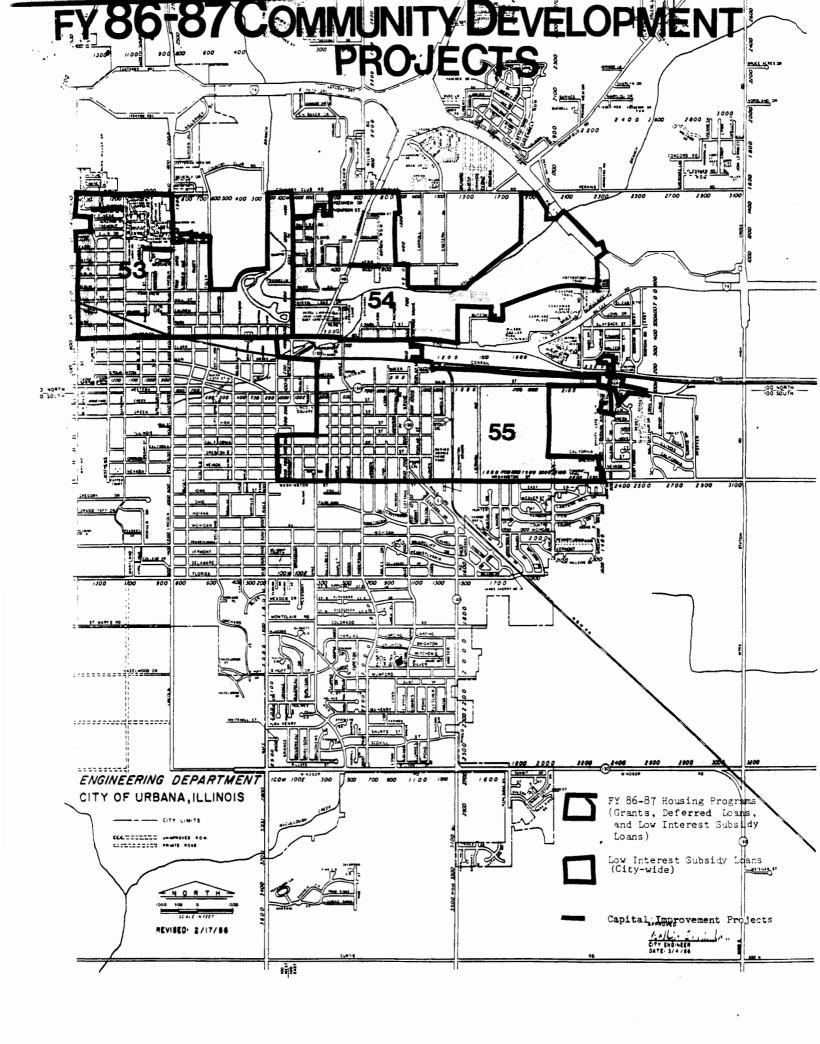

#### CITY OF URBANA -- B-86-MC-17-0024

The City of Urbana uses its Community Development Block Grant (CDBG) entitlement to maintain and improve the quality of life in the Community Development Target Areas (i.e., Census Tracts 53, 54 and 55) and throughout the City. This is accomplished through the design and effective delivery of revitalization activities (i.e., housing rehabilitation, capital improvements, and economic development projects) which principally benefit low to moderate income households and/or eliminate slum and blight conditions.

## ·North Hickory Street (Census Tract 54) ·Federal Objective: Slum and Blight •Local Objective: 3 30,000 Subgrantees ·Shelton Laundry, Family Service of Champaign County 'Federal Objective: Low/Mod Benefit 'Local Objective: 5 Economic Development 10,000 Increase employment opportunities 'Federal Objective: Low/Mod Benefit 'Local Objective: 4 Capital Improvements Census Tract 53 •Fairview Avenue (Lincoln to Orchard) 129,000 ·Lincoln sidewalk installation (North side of 13,000 Tract A, West side of street) ·Park Street lighting retrofit (McCullough to 18,683 Broadway) Census Tract 54 \*Broadway Streetlighting (University to 41,600 Thompson) 'Kerr Streetlighting (all streets North) 79,700 'Broadway Sidewalk Installation (East side 13,870 of street, North side of Barr to South side of Kerr) •Federal Objective: Low/Mod Benefit 'Local Objective: 6 -3-

#### Capital Improvements

65,300

 The installation of street lights in the Community Development Target Areas

#### Census Tracts 53 and 54

Franklin (Broadway to Crystal Lake Park)
Crystal Lake Drive (Cunningham to Broadway)
Park Street and intersecting streets (East)

#### Census Tract 55

Hartle, Green and Stout Streets

•Federal Objective: Low/Mod Benefit

'Local Objective: 6

#### Census Tract 53

| *Street construction on O.A. Frailey Drive | 95,000   |
|--------------------------------------------|----------|
| (from Lincoln to Gregory) in support of    |          |
| housing development                        |          |
|                                            | <b>-</b> |

\*Street construction on Beardsley Avenue 54,000 from Goodwin to Matthews

#### Census Tract 54

| ·Sidewalk installation on | Kerr Avenue 25    | ,000 |
|---------------------------|-------------------|------|
| (Cunningham to Town & Cou | untry Apartments) |      |

•Engineering, contingency and local option 78,581 in support of Capital Improvements

Census Tract 53 is generally bounded on the north by the City limits, on the south by University Avenue on the east by Broadway Avenue and on the west by Wright Street.

Census Tract 54 is generally bounded on the north by Perkins Road, on the south by University Avenue, on the east by Cottage Grove and on the west by Broadway Avenue.

Census Tract 55 is bounded on the north by University Avenue, on the south by Washington Street, on the east by the City limits and on the west by Race Street.

If you are over 62 or handicapped, transportation can be provided. Please call the Community Development office at 384-2447 at least 24 hours before the hearing to make arrangements.