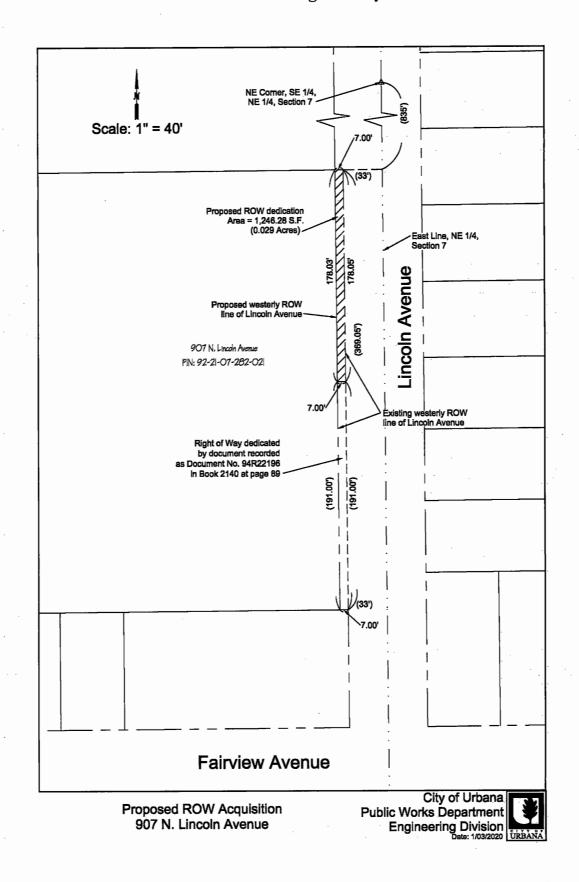

## Section 1.

In ZBA Case No. 2019-MAJ-12, the major variance requested by Stough Real Estate Holdings, LLC, to allow the construction of a freestanding commercial sign in the R-5, Medium-High Density Multi-Family Residential Zoning District, is hereby approved in the manner proposed in the application with the following conditions: that the owner dedicates right-of-way as illustrated in Attachment "A," and the sign generally conforms to the sign plan in Attachment "B," and set back at least eight (8) feet from the property line. Such attachments are attached hereto and incorporated herein by reference. The major variance described above shall only apply to the property located at 907 North Lincoln Avenue, more particularly described as follows:

Commencing at a point on the West line of Lincoln Avenue which is 33 feet West and 835 feet South of the Northeast corner of the Southeast Quarter of the Northeast Quarter of Section 7, Township 19 North, Range 9 East of the Third Principal Meridian in the City of Urbana, Champaign County, Illinois; thence Westerly 302.6 feet to the Northeast corner of Lot 1 of O.S. Carman's Third Subdivision, thence South along the East line of Lots 1 through 7 of said Subdivision, a distance of 368.05 feet to the Northwest corner of Lot 8 of said Subdivision; thence East 302.6 feet to the West line of Lincoln Avenue; thence North 369.05 feet to the point of beginning, except the East 7.0 feet of even width of the South 191.0 feet, as shown on Dedication of Right of Way for Public Road Purposes; recorded August 18, 1994 as Document Number 94R22196, Book 2140, Page 0089. Situated in Champaign County, Illinois.

## Dedication of Right of Way

#### ATTACHMENT A

### **Dedication of Right of Way**

#### Legal Description

A part of the Northeast Quarter of Section 7, Township 19 North, Range 9 East of the Third Principal Meridian, Champaign County, Illinois, being more particularly described as follows:

- The East 7.00 feet of even width of the following described tract:
- Beginning at a point on the West line of Lincoln Avenue which is 33 feet West and 835 feet South of the Northeast corner of the Southeast ¼ of the Northeast 1/4 of Section 7, Township 19 North, Range 9 East of the Third Principal Meridian in the City of Urbana, County of Champaign and State of Illinois, thence Westerly 302.6 feet to the Northeast corner of Lot 1 of O.S. Carman's Third Subdivision, thence South along the East line of Lots 1 through 7 of said Subdivision, a distance of 368.05 feet to the Northwest corner of Lot 8 of said Subdivision, thence East 302.6 feet to the West line of Lincoln Avenue, thence North 369.05 feet to the point of beginning, all situated in the City of Urbana, County of Champaign, and State of Illinois.

EXCEPT:

The South 191.00 feet thereof.

Said dedication containing 1,246.28 square feet (0.029 acres), more or less, all situated in the City of Urbana, Champaign County, Illinois, and being as shown by a plat hereto attached and considered a part hereof. Being a portion of Permanent Parcel No. 91-21-07-282-021.