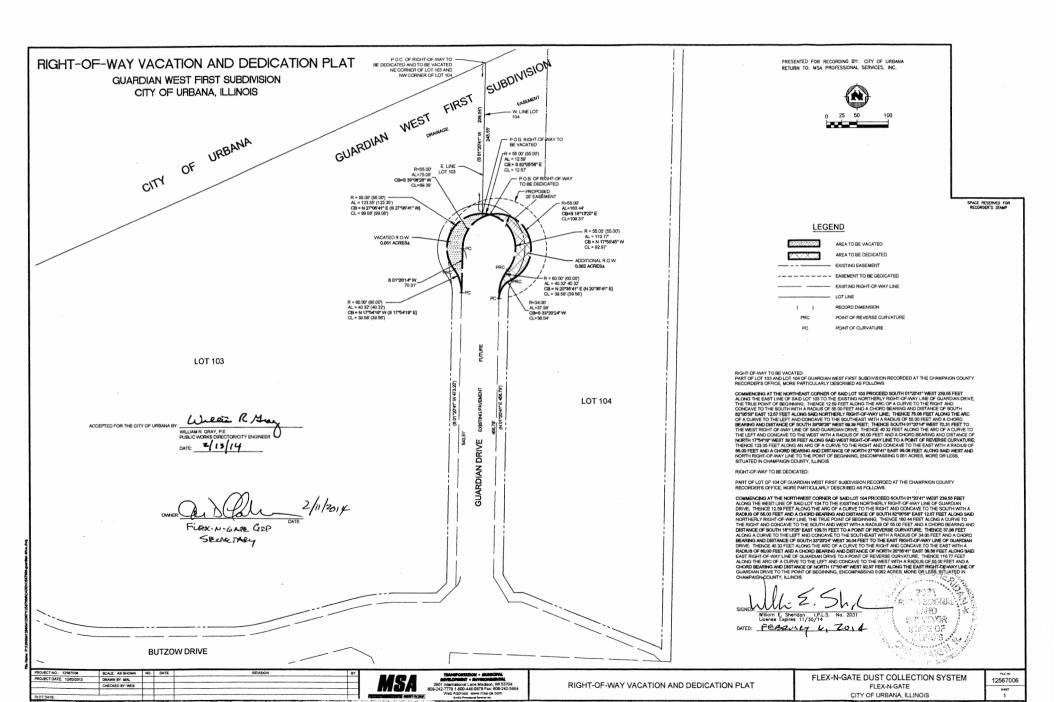

<u>Section 1.</u> The City Council of the City of Urbana, Illinois, hereby vacates, subject to the terms set forth in this ordinance, the following-described area:

PART OF LOT 103 AND LOT 104 OF GUARDIAN WEST FIRST SUBDIVISION RECORDED AT THE CHAMPAIGN COUNTY RECORDER'S OFFICE, MORE PARTICULARLY DESCRIBED AS FOLLOWS:

COMMENCING AT THE NORTHEAST CORNER OF SAID LOT 103 PROCEED SOUTH 01°20'41" WEST 239.55 FEET ALONG THE EAST LINE OF SAID LOT 103 TO THE EXISTING NORTHERLY RIGHT-OF-WAY LINE OF GUARDIAN DRIVE, THE TRUE POINT OF BEGINNING; THENCE 12.59 FEET ALONG THE ARC OF A CURVE TO THE RIGHT AND CONCAVE TO THE SOUTH WITH A RADIUS OF 55.00 FEET AND A CHORD BEARING AND DISTANCE OF SOUTH 82°05'58" EAST 12.57 FEET ALONG SAID NORTHERLY RIGHT-OF-WAY LINE; THENCE 75.08 FEET ALONG THE ARC OF A CURVE TO THE LEFT AND CONCAVE TO THE SOUTHEAST WITH A RADIUS OF 55.00 FEET AND A CHORD BEARING AND DISTANCE OF SOUTH 39°06'26" WEST 69.39 FEET; THENCE SOUTH 01°20'14" WEST 70.31 FEET TO THE WEST RIGHT-OF-WAY LINE OF SAID GUARDIAN DRIVE: THENCE 40.32 FEET ALONG THE ARC OF A CURVE TO THE LEFT AND CONCAVE TO THE WEST WITH A RADIUS OF 60.00 FEET AND A CHORD BEARING AND DISTANCE OF NORTH 17°54'19" WEST 39.56 FEET ALONG SAID WEST RIGHT-OF-WAY LINE TO A POINT OF REVERSE CURVATURE; THENCE 123.35 FEET ALONG AN ARC OF A CURVE TO THE RIGHT AND CONCAVE TO THE EAST WITH A RADIUS OF 55.00 FEET AND A CHORD BEARING AND DISTANCE OF NORTH 27°05'41" EAST 99.08 FEET ALONG SAID WEST AND NORTH RIGHT-OF-WAY LINE TO THE POINT OF BEGINNING, ENCOMPASSING 0.051 ACRES, MORE OR LESS, SITUATED IN CHAMPAIGN COUNTY, ILLINOIS. BEING ADJACENT TO PERMANENT IDENTIFICATION NUMBERS: 91-21-09-426-014 AND 91-21-09-426-016.

Section 2. Upon vacation of the above described area, title thereto shall vest in Flex-N-Gate Corporation subject to the following conditions:

- a) A perpetual easement upon said vacated area is hereby reserved for and granted to the City of Urbana, Illinois, or others or any public utilities, their successors assigns, to operate, maintain, renew, and reconstruct their facilities as now existing on, over, or under that part of the street; and
- Flex-N-Gate Corporation dedicate to the City of Urbana the following described area:

PART OF LOT 104 OF GUARDIAN WEST FIRST SUBDIVISION RECORDED AT THE CHAMPAIGN COUNTY RECORDER'S OFFICE, MORE PARTICULARLY DESCRIBED AS FOLLOWS:

COMMENCING AT THE NORTHWEST CORNER OF SAID LOT 104 PROCEED SOUTH 01°20'41" WEST 239.55 FEET ALONG THE WEST LINE OF SAID LOT 104 TO THE EXISTING NORTHERLY RIGHT-OF-WAY LINE OF GUARDIAN DRIVE; THENCE 12.59 FEET ALONG THE ARC OF A CURVE TO THE RIGHT AND CONCAVE TO THE SOUTH WITH A RADIUS OF 55.00 FEET AND A CHORD BEARING AND DISTANCE OF SOUTH 82°05'58" EAST 12.57 FEET ALONG SAID NORTHERLY RIGHT-OF-WAY LINE, THE TRUE POINT OF BEGINNING; THENCE 160.44 FEET ALONG A CURVE TO THE RIGHT AND CONCAVE TO THE SOUTH AND WEST WITH A RADIUS OF 55.00 FEET AND A CHORD BEARING AND DISTANCE OF SOUTH 18°13'25" EAST 109.31 FEET TO A POINT OF REVERSE CURVATURE; THENCE 37.98 FEET ALONG A CURVE TO THE LEFT AND CONCAVE TO THE SOUTHEAST WITH A RADIUS OF 34.00 FEET AND A CHORD BEARING AND DISTANCE OF SOUTH 33°20'24" WEST 36.04 FEET TO THE EAST RIGHT-OF-WAY LINE OF GUARDIAN DRIVE; THENCE 40.32 FEET ALONG THE ARC OF A CURVE TO THE RIGHT AND CONCAVE TO THE EAST WITH A RADIUS OF 60.00 FEET AND A CHORD BEARING AND DISTANCE OF NORTH 20°35'41" EAST 39.56 FEET ALONG SAID EAST RIGHT-OF-WAY LINE OF GUARDIAN DRIVE TO A POINT OF REVERSE CURVATURE; THENCE 110.77 FEET ALONG THE ARC OF A CURVE TO THE LEFT AND CONCAVE TO THE WEST WITH A RADIUS OF 55.00 FEET AND A CHORD BEARING AND DISTANCE OF NORTH 17°50'45" WEST 92.97 FEET ALONG

THE EAST RIGHT-OF-WAY LINE OF GUARDIAN DRIVE TO THE POINT OF BEGINNING, ENCOMPASSING 0.062 ACRES, MORE OR LESS, SITUATED IN CHAMPAIGN COUNTY, ILLINOIS. BEING A PART OF PERMANENT IDENTIFICATION NUMBER: 91-21-09-426-016.

Section 3. The Mayor of the City of Urbana, Illinois, be and the same is hereby authorized to execute and deliver and the City Clerk of the City of Urbana, Illinois, be and the same is hereby authorized to attest to said execution of a Plat of the vacated right-of-way, in substantially the form of the copy of said Plat attached hereto and hereby incorporated by reference, which specifically includes the easement language contained in Section 2 of this Ordinance, as so authorized and approved for and on behalf of the City of Urbana, Illinois.