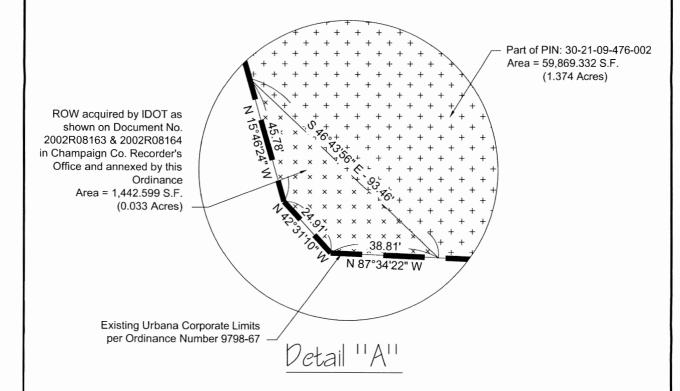

BEGINNING AT THE INTERSECTION OF THE SOUTHERLY AND EASTERLY RIGHT-OF-WAY LINE OF THE URBANA SPUR OF INTERSTATE HIGHWAY ROUTE 74 (FA ROUTE 11) WITH THE NORTHERLY RIGHT-OF-WAY LINE OF ILLINOIS HIGHWAY SBI ROUTE 10 (US HIGHWAY ROUTE 150/FAP 808) (ILLINOIS HIGHWAY ROUTE 130) ALSO CALLED UNIVERSITY AVENUE, SAID POINT BEING LOCATED 93.17 FEET RIGHT OF SAID URBANA SPUR OF INTERSTATE HIGHWAY ROUTE 74 CENTER LINE STATION 16+50. FROM SAID POINT OF BEGINNING, THENCE NORTH 71 DEGREES 54 MINUTES 55 SECONDS EAST 255.00 FEET ALONG SAID SOUTHERLY AND EASTERLY RIGHT-OF-WAY LINE OF THE URBANA SPUR TO A POINT OF CURVATURE BEING LOCATED 90 FEET RIGHT OF SAID URBANA SPUR CENTER LINE STATION 19+00; THENCE NORTHEASTERLY ALONG SAID SOUTHERLY AND EASTERLY RIGHT-OF-WAY LINE OF THE URBANA SPUR 40.11 FEET ALONG THE ARC OF A CURVE CONCAVE TO THE NORTHWEST WITH A RADIUS OF 4,673.66 FEET AND THE 40.11 FOOT CHORD OF SAID ARC BEARS NORTH 70 DEGREES 45 MINUTES 32 SECONDS EAST; THENCE SOUTH 02 DEGREES 27 MINUTES 12 SECONDS WEST 59.50 FEET; THENCE SOUTH 87 DEGREES 32 MINUTES 48 SECONDS EAST 15.00 FEET; THENCE SOUTH 02 DEGREES 27 MINUTES 12 SECONDS WEST 118.50 FEET; THENCE SOUTH 17 DEGREES 27 MINUTES 09 SECONDS WEST 114.66 FEET TO THE NORTHERLY RIGHT-OF-WAY LINE OF SAID ILLINOIS HIGHWAY SBI ROUTE 10 (US HIGHWAY ROUTE 150/FAP 808) (ILLINOIS HIGHWAY ROUTE 130); THENCE NORTH 87 DEGREES 34 MINUTES 22 SECONDS WEST 150.00 FEET ALONG SAID NORTHERLY RIGHT-OF-WAY LINE TO A POINT LOCATED 26.689 METERS [81.00 FEET] LEFT OF SAID ILLINOIS HIGHWAY WAY SBI ROUTE 10 (US HIGHWAY ROUTE 150/FAP 808) (ILLINOIS HIGHWAY ROUTE 130) CENTER LINE STATION 29+083.459; THENCE NORTH 46 DEGREES 43 MINUTES 56 SECONDS WEST 93.46 FEET ALONG SAID NORTHERLY RIGHT-OF-WAY LINE TO A POINT LOCATED 27.432 METERS [90.00 FEET] LEFT OF SAID CENTER LINE, STATION 29+046.122; THENCE NORTH 15 DEGREES 46 MINUTES 24 SECONDS WEST 129.96 FEET ALONG SAID NORTHERLY RIGHT-OF-WAY LINE TO THE POINT OF BEGINNING, CONTAINING 1.374 ACRES, MORE OR LESS, SITUATED IN CHAMPAIGN COUNTY, ILLINOIS.

BEGINNING AT THE INTERSECTION OF THE SOUTHERLY AND EASTERLY RIGHT-OF-WAY LINE OF THE URBANA SPUR OF INTERSTATE HIGHWAY ROUTE 74 (FA ROUTE 11) WITH THE NORTHERLY RIGHT-OF-WAY LINE OF ILLINOIS HIGHWAY SBI ROUTE 10 (US HIGHWAY ROUTE 150/FAP 808) (ILLINOIS HIGHWAY ROUTE 130) ALSO CALLED UNIVERSITY AVENUE, SAID POINT BEING LOCATED 93.17 FEET RIGHT OF SAID URBANA SPUR OF INTERSTATE HIGHWAY ROUTE 74 CENTER LINE STATION 16+50. FROM SAID POINT OF BEGINNING, THENCE NORTH 71 DEGREES 54 MINUTES 55 SECONDS EAST 255.00 FFFT ALONG SAID SOUTHERLY AND EASTERLY RIGHT-OF-WAY LINE OF THE URBANA SPUR TO A POINT OF CURVATURE BEING LOCATED 90 FEET RIGHT OF SAID URBANA SPUR CENTER LINE STATION 19+00: THENCE NORTHEASTERLY ALONG SAID SOUTHERLY AND EASTERLY RIGHT-OF-WAY LINE OF THE URBANA SPUR 40.11 FEET ALONG THE ARC OF A CURVE CONCAVE TO THE NORTHWEST WITH A RADIUS OF 4,673.66 FEET AND THE 40.11 FOOT CHORD OF SAID ARC BEARS NORTH 70 DEGREES 45 MINUTES 32 SECONDS EAST: THENCE SOUTH 02 DEGREES 27 MINUTES 12 SECONDS WEST 59.50 FEET: THENCE SOUTH 87 DEGREES 32 MINUTES 48 SECONDS EAST 15.00 FEET: THENCE SOUTH 02 DEGREES 27 MINUTES 12 SECONDS WEST 118.50 FEET: THENCE SOUTH 17 DEGREES 27 MINUTES 09 SECONDS WEST 114.66 FEET TO THE NORTHERLY RIGHT-OF-WAY LINE OF SAID ILLINOIS HIGHWAY SBI ROUTE 10 (US HIGHWAY ROUTE 150/FAP 808) (ILLINOIS HIGHWAY ROUTE 130): THENCE NORTH 87 DEGREES 34 MINUTES 22 SECONDS WEST 150.00 FEET ALONG SAID NORTHERLY RIGHT-OF-WAY LINE TO A POINT LOCATED 26.689 METERS [81.00 FEET] LEFT OF SAID ILLINOIS HIGHWAY WAY SBI ROUTE 10 (US HIGHWAY ROUTE 150/FAP 808) (ILLINOIS HIGHWAY ROUTE 130) CENTER LINE STATION 29+083.459; THENCE NORTH 46 DEGREES 43 MINUTES 56 SECONDS WEST 93.46 FEET ALONG SAID NORTHERLY RIGHT-OF-WAY LINE TO A POINT LOCATED 27.432 METERS [90.00 FEET] LEFT OF SAID CENTER LINE, STATION 29+046.122; THENCE NORTH 15 DEGREES 46 MINUTES 24 SECONDS WEST 129.96 FEET ALONG SAID NORTHERLY RIGHT-OF-WAY LINE TO THE POINT OF BEGINNING, CONTAINING 1.374 ACRES, MORE OR LESS, SITUATED IN CHAMPAIGN COUNTY, ILLINOIS.

BEGINNING AT THE INTERSECTION OF THE SOUTHERLY AND EASTERLY RIGHT-OF-WAY LINE OF THE URBANA SPUR OF INTERSTATE HIGHWAY ROUTE 74 (FA ROUTE 11) WITH THE NORTHERLY RIGHT-OF-WAY LINE OF ILLINOIS HIGHWAY SBI ROUTE 10 (US HIGHWAY ROUTE 150/FAP 808) (ILLINOIS HIGHWAY ROUTE 130) ALSO CALLED UNIVERSITY AVENUE, SAID POINT BEING LOCATED 93.17 FEET RIGHT OF SAID URBANA SPUR OF INTERSTATE HIGHWAY ROUTE 74 CENTER LINE STATION 16+50. FROM SAID POINT OF BEGINNING, THENCE NORTH 71 DEGREES 54 MINUTES 55 SECONDS EAST 255.00 FEET ALONG SAID SOUTHERLY AND EASTERLY RIGHT-OF-WAY LINE OF THE URBANA SPUR TO A POINT OF CURVATURE BEING LOCATED 90 FEET RIGHT OF SAID URBANA SPUR CENTER LINE STATION 19+00; THENCE NORTHEASTERLY ALONG SAID SOUTHERLY AND EASTERLY RIGHT-OF-WAY LINE OF THE URBANA SPUR 40.11 FEET ALONG THE ARC OF A CURVE CONCAVE TO THE NORTHWEST WITH A RADIUS OF 4,673.66 FEET AND THE 40.11 FOOT CHORD OF SAID ARC BEARS NORTH 70 DEGREES 45 MINUTES 32 SECONDS EAST; THENCE SOUTH 02 DEGREES 27 MINUTES 12 SECONDS WEST 59.50 FEET; THENCE SOUTH 87 DEGREES 32 MINUTES 48 SECONDS EAST 15.00 FEET; THENCE SOUTH 02 DEGREES 27 MINUTES 12 SECONDS WEST 118.50 FEET; THENCE SOUTH 17 DEGREES 27 MINUTES 09 SECONDS WEST 114.66 FEET TO THE NORTHERLY RIGHT-OF-WAY LINE OF SAID ILLINOIS HIGHWAY SBI ROUTE 10 (US HIGHWAY ROUTE 150/FAP 808) (ILLINOIS HIGHWAY ROUTE 130); THENCE NORTH 87 DEGREES 34 MINUTES 22 SECONDS WEST 150.00 FEET ALONG SAID NORTHERLY RIGHT-OF-WAY LINE TO A POINT LOCATED 26.689 METERS [81.00 FEET] LEFT OF SAID ILLINOIS HIGHWAY WAY SBI ROUTE 10 (US HIGHWAY ROUTE 150/FAP 808) (ILLINOIS HIGHWAY ROUTE 130) CENTER LINE STATION 29+083.459; THENCE NORTH 46 DEGREES 43 MINUTES 56 SECONDS WEST 93.46 FEET ALONG SAID NORTHERLY RIGHT-OF-WAY LINE TO A POINT LOCATED 27.432 METERS [90.00 FEET] LEFT OF SAID CENTER LINE, STATION 29+046.122; THENCE NORTH 15 DEGREES 46 MINUTES 24 SECONDS WEST 129.96 FEET ALONG SAID NORTHERLY RIGHT-OF-WAY LINE TO THE POINT OF BEGINNING. CONTAINING 1.37 ACRES, MORE OR LESS, SITUATED IN CHAMPAIGN COUNTY, ILLINOIS.