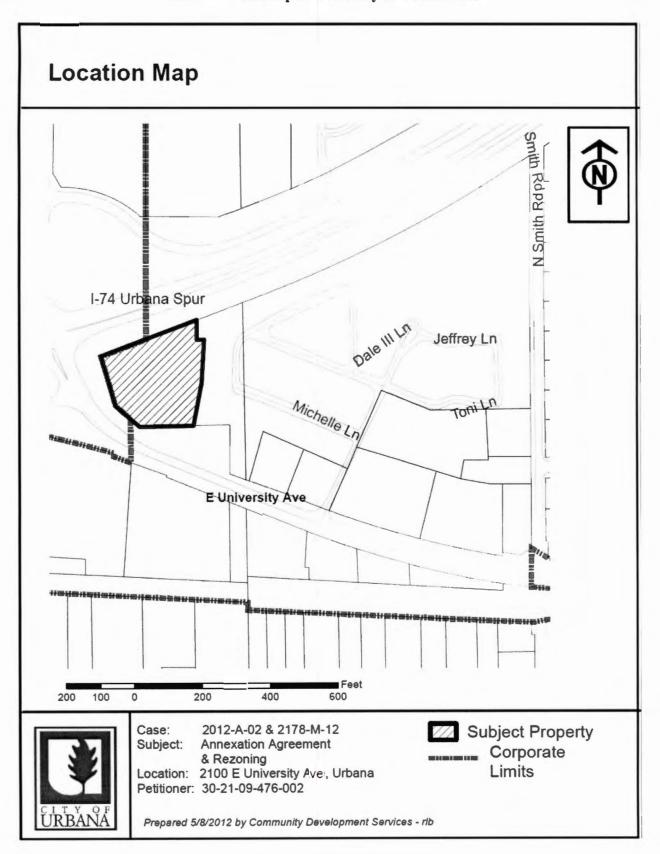

Said annexation containing 1.37 acres, more or less, all situated in Urbana Township, Champaign County, Illinois.

The above described territory is more commonly known as 2100 East University Avenue, Urbana, Illinois, and referenced by the Champaign County Parcel Index Number 30-21-09-476-002.

ADDRESS: 2100 EAST UNIVERSITY AVENUE

PIN: 30-21-09-476-002

Said territory lies within the boundaries of the Edge Scott Fire Protection District and Urbana Township, and is contiguous to the City of Urbana, Illinois.