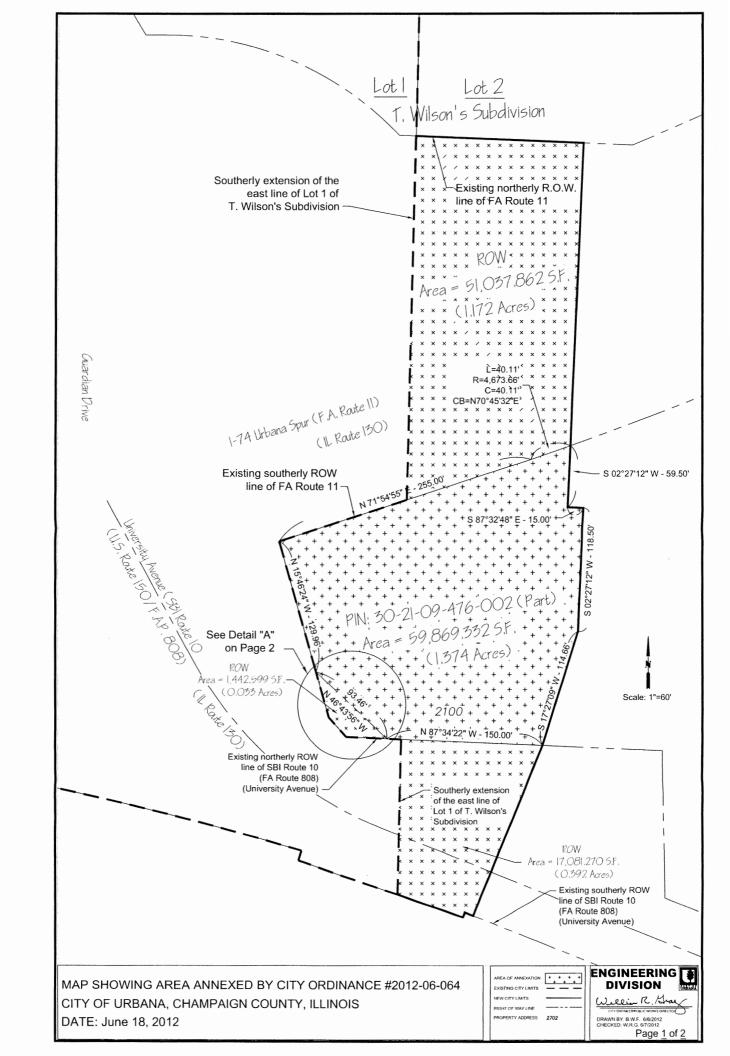

PART OF THE SOUTHEAST QUARTER OF THE SOUTHEAST QUARTER OF SECTION 9, TOWNSHIP 19 NORTH, RANGE 9 EAST OF THE THIRD PRINCIPAL MERIDIAN, CHAMPAIGN COUNTY, ILLINOIS, BEING MORE PARTICULARLY DESCRIBED AS FOLLOWS:

BEGINNING AT THE INTERSECTION OF THE SOUTHERLY AND EASTERLY RIGHT-OF-WAY LINE OF THE URBANA SPUR OF INTERSTATE HIGHWAY ROUTE 74 (FA ROUTE 11) WITH THE NORTHERLY RIGHT-OF-WAY LINE OF ILLINOIS HIGHWAY SBI ROUTE 10 (US HIGHWAY ROUTE 150/FAP 808) (ILLINOIS HIGHWAY ROUTE 130) ALSO CALLED UNIVERSITY AVENUE, SAID POINT BEING LOCATED 93.17 FEET RIGHT OF SAID URBANA SPUR OF INTERSTATE HIGHWAY ROUTE 74 CENTER LINE STATION 16+50. FROM SAID POINT OF BEGINNING, THENCE NORTH 71 DEGREES 54 MINUTES 55 SECONDS EAST 255.00 FEET ALONG SAID SOUTHERLY AND EASTERLY RIGHT-OF-WAY LINE OF THE URBANA SPUR TO A POINT OF CURVATURE BEING LOCATED 90 FEET RIGHT OF SAID URBANA SPUR CENTER LINE STATION 19+00; THENCE NORTHEASTERLY ALONG SAID SOUTHERLY AND EASTERLY RIGHT-OF-WAY LINE OF THE URBANA SPUR 40.11 FEET ALONG THE ARC OF A CURVE CONCAVE TO THE NORTHWEST WITH A RADIUS OF 4,673.66 FEET AND THE 40.11 FOOT CHORD OF SAID ARC BEARS NORTH 70 DEGREES 45 MINUTES 32 SECONDS EAST; THENCE SOUTH 02 DEGREES 27 MINUTES 12 SECONDS WEST 59.50 FEET; THENCE SOUTH 87 DEGREES 32 MINUTES 48 SECONDS EAST 15.00 FEET; THENCE SOUTH 02 DEGREES 27 MINUTES 12 SECONDS WEST 118.50 FEET; THENCE SOUTH 17 DEGREES 27 MINUTES 09 SECONDS WEST 114.66 FEET TO THE NORTHERLY RIGHT-OF-WAY LINE OF SAID ILLINOIS HIGHWAY SBI ROUTE 10 (US HIGHWAY ROUTE 150/FAP 808) (ILLINOIS HIGHWAY ROUTE 130); THENCE NORTH 87 DEGREES 34 MINUTES 22 SECONDS WEST 150.00 FEET ALONG SAID NORTHERLY RIGHT-OF-WAY LINE TO A POINT LOCATED 26.689 METERS [81.00 FEET] LEFT OF SAID ILLINOIS HIGHWAY WAY SBI ROUTE 10 (US HIGHWAY ROUTE 150/FAP 808) (ILLINOIS HIGHWAY ROUTE 130) CENTER LINE STATION 29+083.459; THENCE NORTH 46 DEGREES 43 MINUTES 56 SECONDS WEST 93.46 FEET ALONG SAID NORTHERLY RIGHT-OF-WAY LINE TO A POINT LOCATED 27.432 METERS [90.00 FEET] LEFT OF SAID CENTER LINE, STATION 29+046.122; THENCE NORTH 15 DEGREES 46 MINUTES 24 SECONDS WEST 129.96 FEET ALONG SAID NORTHERLY RIGHT-OF-WAY LINE TO THE POINT OF BEGINNING, CONTAINING 1.374 ACRES, MORE OR LESS, SITUATED IN CHAMPAIGN COUNTY, ILLINOIS.

TOGETHER WITH THE FOLLOWING DESCRIBED ADJACENT PUBLIC RIGHT-OF-WAY WHICH IS BY OPERATION OF THE LAW, AUTOMATICALLY ANNEXED WITH

THE ADOPTION OF AN ANNEXATION ORDINANCE PERTAINING TO THIS TRACT:

A PART OF THE SOUTHEAST QUARTER OF SECTION 9, TOWNSHIP 19 NORTH, RANGE 9 EAST OF THE THIRD PRICIPAL MERIDIAN, CHAMPAIGN COUNTY, ILLINOIS, BEING FURTHER DESCRIBED AS;

THAT PORTION OF THE UNIVERSITY AVENUE (SBI ROUTE 10) (U.S. ROUTE 150/F.A.P. 808) (IL ROUTE 130) AND I-74 URBANA SPUR (F.A. ROUTE 11) (IL ROUTE 130) RIGHT-OF-WAY LYING ADJACENT TO THE HEREIN ANNEXED TRACT, ENCOMPASSING 1.597 ACRES, MORE OR LESS.

Said annexation containing 1.37 acres, more or less, all situated in Urbana Township, Champaign County, Illinois.

The above described territory is more commonly known as 2100 East University Avenue, Urbana, Illinois, and referenced by the Champaign County Parcel Index Number 30-21-09-476-002.

MAP SHOWING AREA ANNEXED BY CITY ORDINANCE #2012-06-064 CITY OF URBANA, CHAMPAIGN COUNTY, ILLINOIS DATE: June 18, 2012 ENGINEERING DIVISION

ord. 2012-06-064

Lys