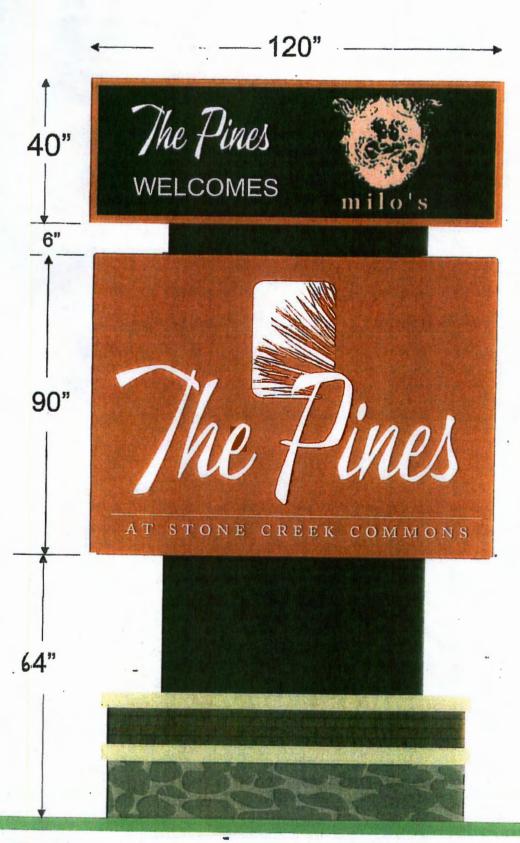

- 1. That the shopping center sign with LED display on Lot 201 be constructed in substantial conformity with the site plan and dimensioned color rendering ("Option A") submitted with the application dated Feb. 24, 2009.
- 2. That the variance for display frequency is approved for the proposed shopping center sign with LED display on Lot 201 ("Option A").
- 3. That the shopping center sign on Lot 201 ("Option A") will conform to the other requirements of Urbana Zoning Ordinance Section IX-4.D.3 which prohibit animation, flashing, or scrolling of electronic message board (LED) displays.
- 4. That the Pines at Stone Creek Commons Shopping Center shall be limited to a total of two freestanding shopping center signs. The locations shall be limited to the areas of Lots 201 and 208 of Pines at Stone Creek Commons Subdivision as depicted on the subdivision plat recorded March 30, 2007.