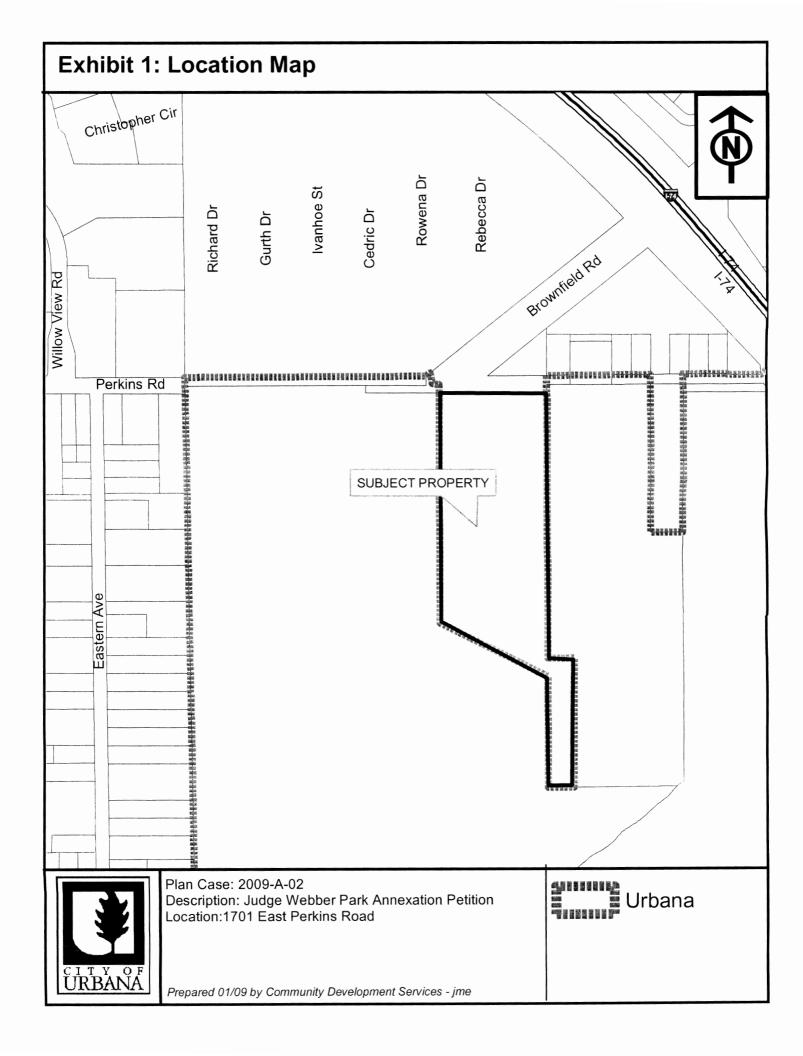

## Recording Cover Sheet

ORDINANCE NO. 2009-02-009

AN ORDINANCE ANNEXING CERTAIN TERRITORY TO THE CITY OF URBANA (1701 EAST PERKINS ROAD / URBANA PARK DISTRICT)

(MAP SHOWING AREA TO BE ANNEXED ATTACHED)

0 0 9 R 0 7 3 7 4 2009R07374

NOW, THEREFORE, BE IT ORDAINED BY THE CITY COUNCIL OF THE CITY OF URBANA, ILLINOIS, as follows:

Section 1. That the following described real estate, to wit, commonly known for reference as 1701 East Perkins Road, Urbana, Illinois, be and the same is hereby annexed to the City of Urbana, Illinois:

Part of the Northeast Quarter of Section 9, Township 19 North, Range 9 East of the Third Principal Meridian, Champaign County, Illinois, more particularly described as follows:

Commencing at the Northwest corner of the East Half of the Northeast Quarter of Section 9, Township 19 North, Range 9 East of the Third Principal Meridian, Champaign County, Illinois, thence East 376 feet, South 547 feet, thence East 119 feet, thence South 926.9 feet, thence West 30 rods, thence North 89 1/3 rods to the place of beginning;

## ALSO

Commencing at the Northwest corner of the East Half of the Northeast Quarter of Section 9, Township 19 North, Range 9 East of the Third Principal Meridian, Champaign County, Illinois, thence South 64.28 rods, thence North 63 degrees West 26 rods, thence North 53.56 rods to the North Section Lind of said Section 9, thence Easterly along said Section line to the place of beginning,

EXCEPTING from all the above the following described tract:

Commencing at the Northwest corner of the East Half of the Northeast Quarter of Section 9, Township 19 North, Range 9 East of the Third Principal Meridian, Champaign County, Illinois, thence East 376 feet, South 547 feet, thence East 119 feet, thence South 926.9 feet, thence West 400 feet, thence North 474 feet, thence West 95 feet, thence North 1000 feet to the point of beginning, in Champaign County, Illinois.

## Except;

That portion of the Perkins Road Right-of-Way contained within the above described tract, containing 0.263 acres, more or less.

Together with the following described adjacent public Right-of-Way, which is by operation of the law, automatically annexed with the adoption of an annexation ordinance pertaining to this tract:

That portion of the Perkins Road right-of-way adjoining the herein annexed tract, encompassing 0.527 acres, more or less.

The above-described parcel, prior to annexation, had the parcel index number 30-21-09-200-009 and following annexation the said parcel should bear the parcel index number 91-21-09-200-009.