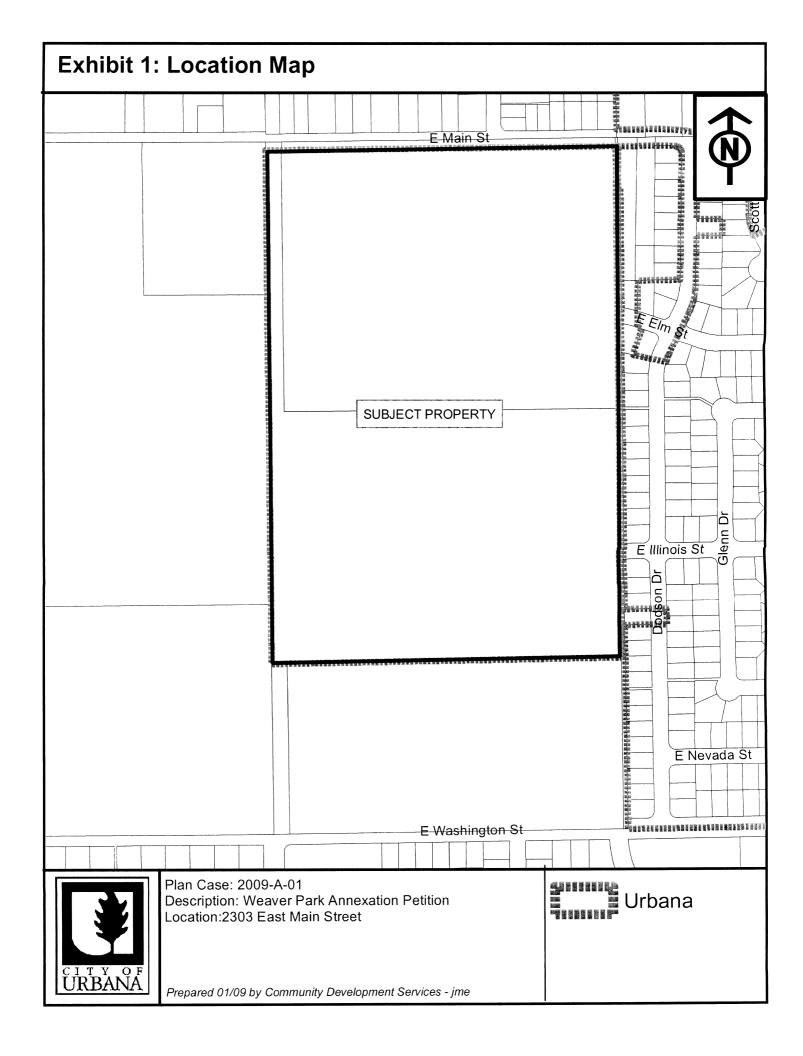

## AN ORDINANCE ANNEXING CERTAIN TERRITORY TO THE CITY OF URBANA (2303 East Main Street / Urbana Park District)

WHEREAS, the hereinafter described territory is situated in unincorporated territory adjacent to and contiguous to the City of Urbana, Illinois, and is part of the Edge-Scott Fire Protection District, and includes certain territory within the Urbana Township, and Notice was given to the Trustees of said Fire Protection District, the Board of Township Trustees, and the Township Commissioner of Highways, said notices being mailed on February 10, 2009 that this Ordinance would be voted upon at the regular meeting of this Council at 7:00 p.m., Monday, March 2, 2009; and

WHEREAS, the northern portion of territory to be annexed by this Ordinance is presently located within Champaign County's R-4, Multiple Family Residence zoning district and upon annexation will be directly converted to City R-4, Medium Density Multiple Family Residential; and

WHEREAS, the southern portion of territory to be annexed by this Ordinance is presently located within Champaign County's R-3, Two-Family Residence zoning district and upon annexation will be directly converted to City R-3, Single and Two-Family Residential; and

NOW, THEREFORE, BE IT ORDAINED BY THE CITY COUNCIL OF THE CITY OF URBANA, ILLINOIS, as follows:

Section 1. That the following described real estate, to wit, commonly known for reference as 2303 East Main Street, Urbana, Illinois, be and the same is hereby annexed to the City of Urbana, Illinois:

A part of the Northwest Quarter of Section 15, Township 19 North, Range 9 East of the Third Principal Meridian, Urbana Township, Champaign County, Illinois, being more particularly described as follows: