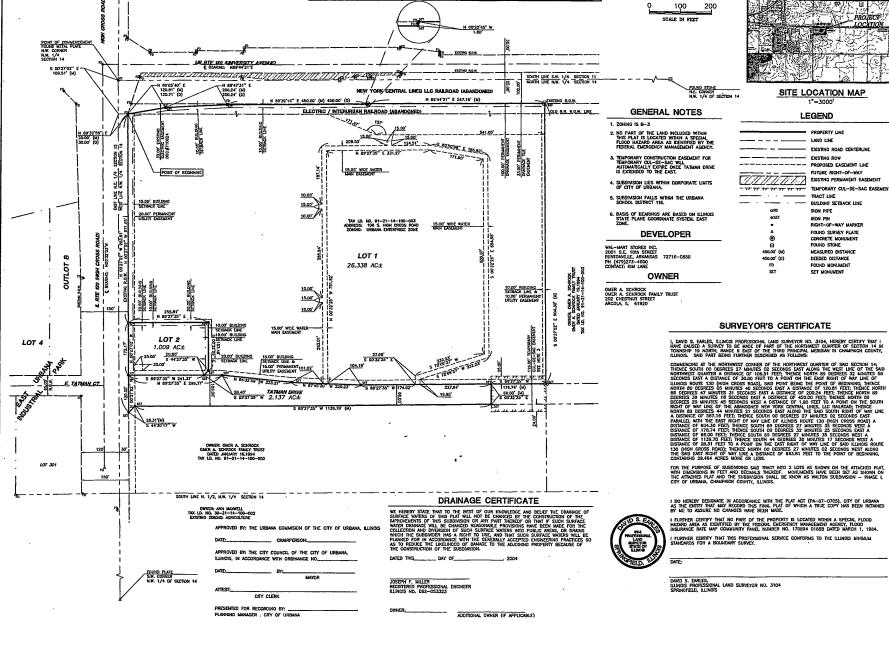

FINAL PLAT OF WALTON SUBDIVISION PHASE I

PART OF THE N.W. 1/4 OF SECTION 14 IN T. 19 N., R. 9 E., OF THE 3RD P.M., IN CHAMPAIGN COUNTY, ILLINOIS

PRESENTED FOR RECORDING BY THE CITY OF URBANA

PATH: M:\WM\0300902URBAN FILE: DRAW\SHEETS\OX\_FNL-PLU
UPDATE BY:
SURVEY BOOK # 1505 XREF DWG:

REVISIONS NUMBER BY

THIS BAR IS EQUAL TO 2' AT FULL SCALE (34X22).

FINAL PLAT OF WALTON SUBDIVISION PHAS PART OF THE NORTHWEST QUARTER OF SECTION 14 IN TOWNSHIP 19 NORTH, RANGE 9 EAST OF THE

COUNTY, ILLINOIS

CHAMPAIGN

URBANA,

SUPERCENTER

WAL-MART

TEMPORARY CUL-DE-SAC EASEMENT \*5403-00

I, DAVID S, EARLES, ILLINOIS PROFESSIONAL LAND SURVEYOR NO. 3104, HEREBY CERTIFY THAT I HAVE CUISED A SURVEY TO BE MADE OF PART OF THE NORTHWEST COUNTER OF SECTION 14 MY TOWNSHIP 19 NORTH, RANGE 9 EST OF THE THIRD PRINCIPAL MERIDIAN IN CHAMPAIGN COUNTY, ILLINOIS. SAID PART BEING TURTHER DESCRIBED AS FOLLOWS: