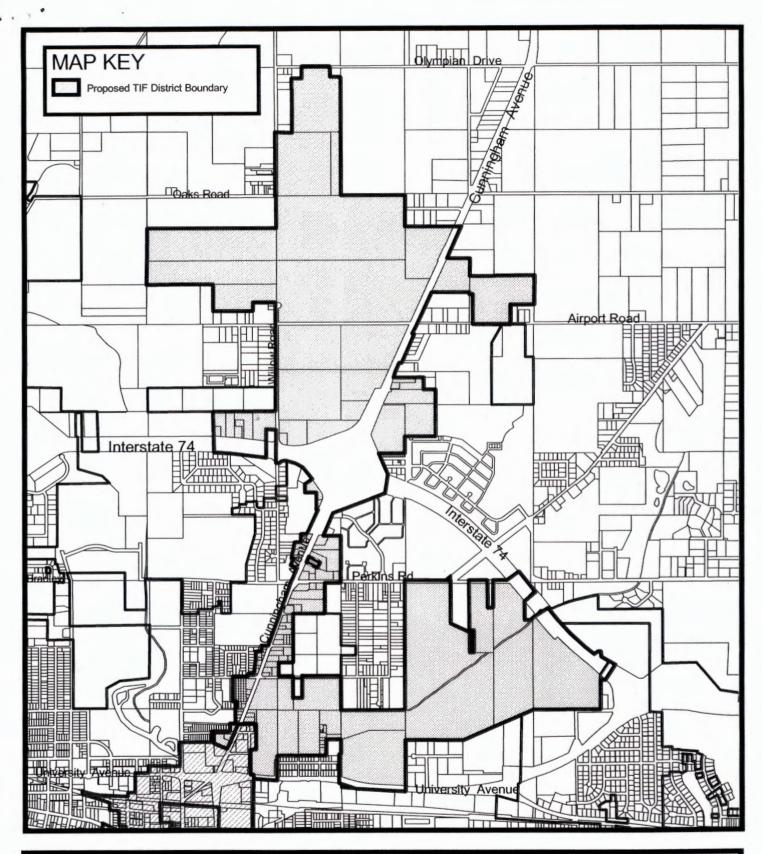

## AN ORDINANCE DESIGNATING CHAMPAGE THE CUNNINGHAM AVENUE CORRIDOR REDEVELOPMENT PROJECT AREA OF THE CITY OF URBANA, CHAMPAIGN COUNTY, ILLINOIS

WHEREAS, the City Council of the City of Urbana, Champaign County,
Illinois (the "Municipality") has adopted and approved the Cunningham Avenue
Corridor Redevelopment Plan and related Redevelopment Projects described
therein (the "Redevelopment Plan" and "Redevelopment Projects") for the
Municipality's proposed Cunningham Avenue Corridor Redevelopment Project Area
(as more particularly described in the Redevelopment Plan and in Exhibit A
attached hereto, the "Redevelopment Project Area") under the Tax Increment
Allocation Redevelopment Act (65 ILCS 5/11-74.4-1 et seq.) as supplemented
and amended (the "TIF Act"); and

NOW, THEREFORE, BE IT ORDAINED BY THE CITY COUNCIL OF THE CITY OF URBANA, CHAMPAIGN COUNTY, ILLINOIS, as follows:

<u>Section 1</u>. The Municipality hereby designates the real estate described in the attached  $\underline{Exhibit\ A}$  as a redevelopment project area under the TIF Act and as the Redevelopment Project Area hereunder.

## **TIF 4 Legal Description**

A part of Sections 32 and 33 in Township 20 North, and Sections 4, 5, 8, 9 and 10 in Township 19 North, all in Range 9 East of the Third Principal Meridian, Champaign County, Illinois, being more particularly described as follows: