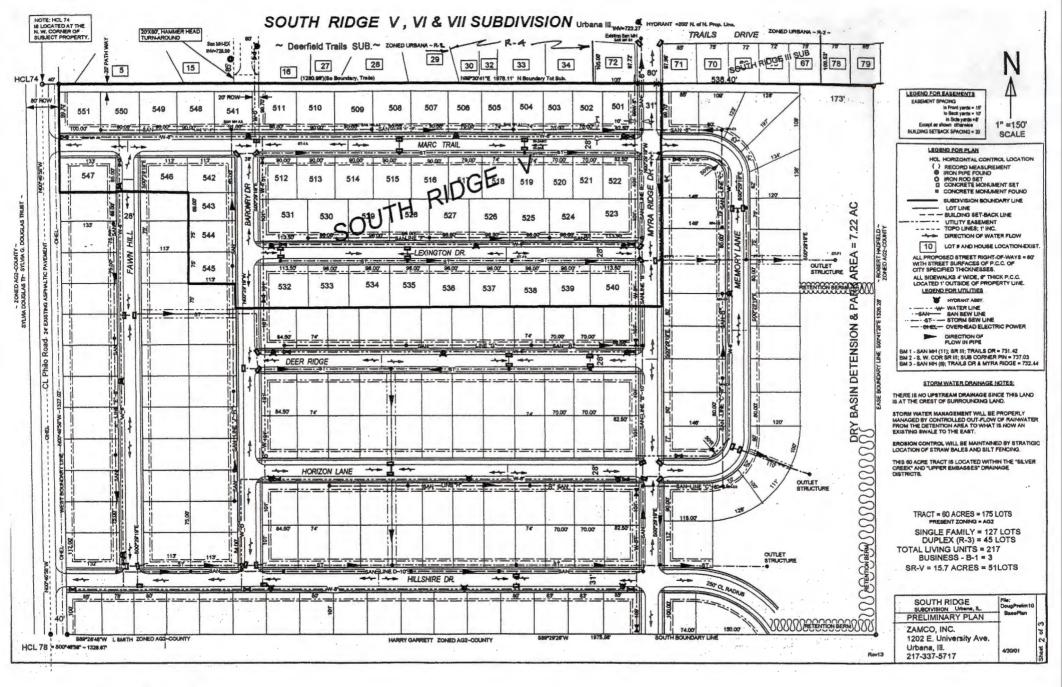

<u>Section 3. Development Regulations:</u> The Corporate Authorities agree that all applicable development regulations will apply to said tract, except as otherwise provided herein.

<u>Section 4. Preliminary Plan</u>: The Corporate Authorities agree to grant approval for development of the Tract in substantial conformance with the uses and layout shown in Exhibit E, and as consistent with the Urbana Land Development and Subdivision Code and other applicable regulations.

"OFFICIAL SEAL"
RUTH ANN WARF
Notary Public, State of Illinois
My Commission Expires 10/27/2003

" EXHIBIT E"

Note: Barony Drive may be extended northward depending upon Subdivision review "3-1" lots recommended to be Simple Family Lots