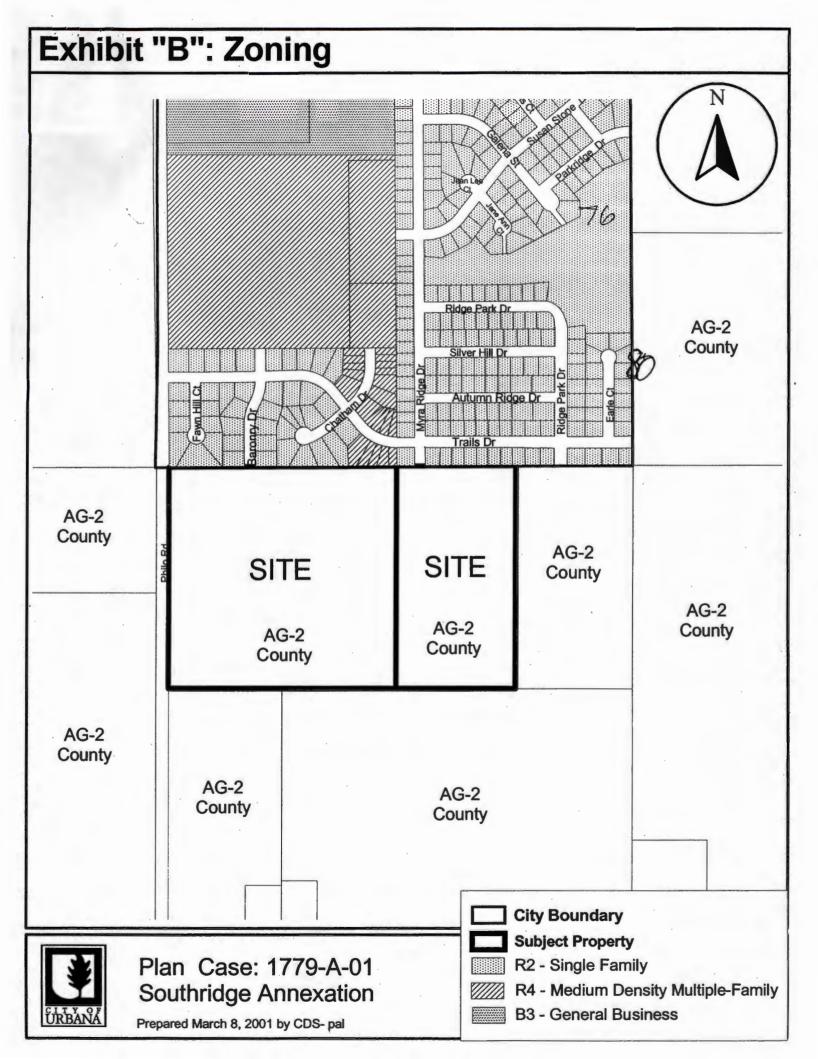

WHEREAS, the territory to be annexed by this Ordinance is presently located within Champaign County's AG-2, Agriculture zoning district and upon annexation will be classified R-2, Single Family Residential; and R-3, Single and Two-Family Residential, in accordance with the above-referenced annexation agreement; and

WHEREAS, the attached map, labeled Exhibit B, is a true and accurate representation of the Tract to be annexed to the City of Urbana under the provisions of this agreement.

WHEREAS, said Owner finds that in order to best utilize the tract, it is desirous to annex the tract to the City of Urbana pursuant to, and as provided for in this Annexation Agreement; and

WHEREAS, the Tract is currently zoned AG-2, Agriculture in Champaign County and the City, Owner, and the Developer find it necessary and desirable that the tract be annexed to the City with zoning classifications of R-2, Single Family Residential and R-3, Single and Two-Family Residential, as set forth in the attached map, labeled Exhibit C, under the terms and provisions of the Urbana Zoning Ordinance in effect upon the date of annexation, as amended, and subject to the terms and conditions set forth in this Agreement; and

WHEREAS, the Corporate Authorities find annexing said Tract as described herein as City R-2 and R-3, reflects the goals, objectives and policies set forth in the 1982 Urbana Comprehensive Plan, as amended from time to time; and

<u>Section 2. Zoning Classification:</u> The Corporate Authorities agree that the tract will be zoned R-2, Single Family Residential and R-3, Single and Two-Family Residential, as depicted in Exhibit C and as provided for in Article V of the Urbana Zoning Ordinance, as such exists at the time of annexation of the tract.