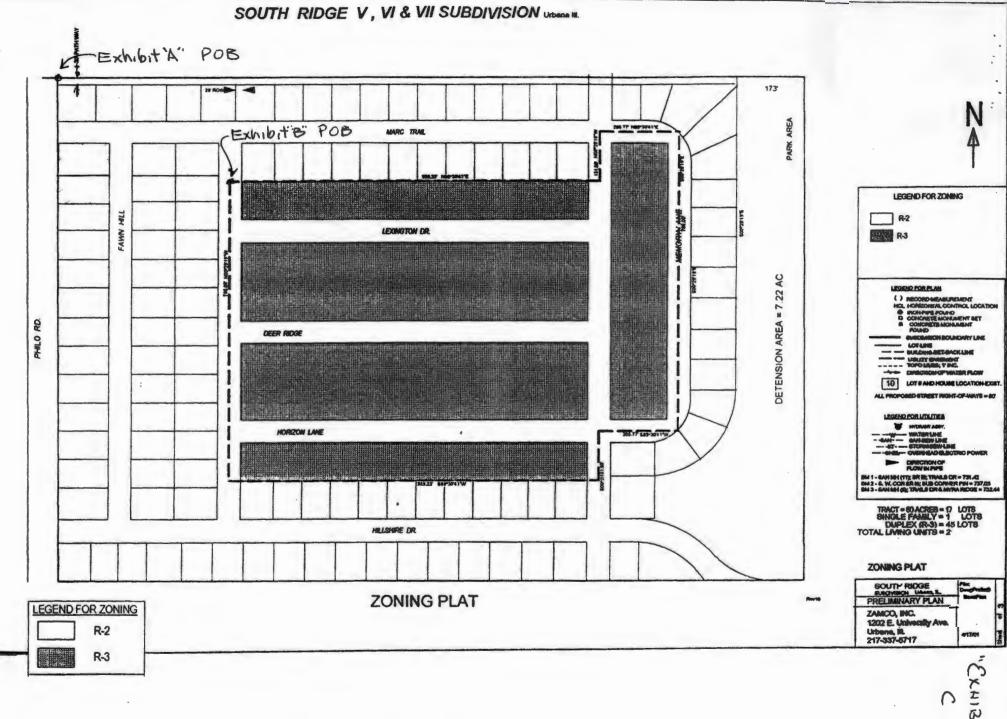

<u>Section 3. Development Regulations:</u> The Corporate Authorities agree that all applicable development regulations will apply to said tract, except as otherwise provided herein.

<u>Section 4. Preliminary Plan</u>: The Corporate Authorities agree to grant approval for development of the Tract in substantial conformance with the uses and layout shown in Exhibit E, and as consistent with the Urbana Land Development and Subdivision Code and other applicable regulations.

"OFFICIAL SEAL"
RUTH ANN WARF
Notary Public, State of Illinois
My Commission Expires 10/27/2003

" EXHIBIT E"

Note: Barony Drive may be extended northward depending upon Subdivision review "3-1" lots recommended to be Simple Family Lots