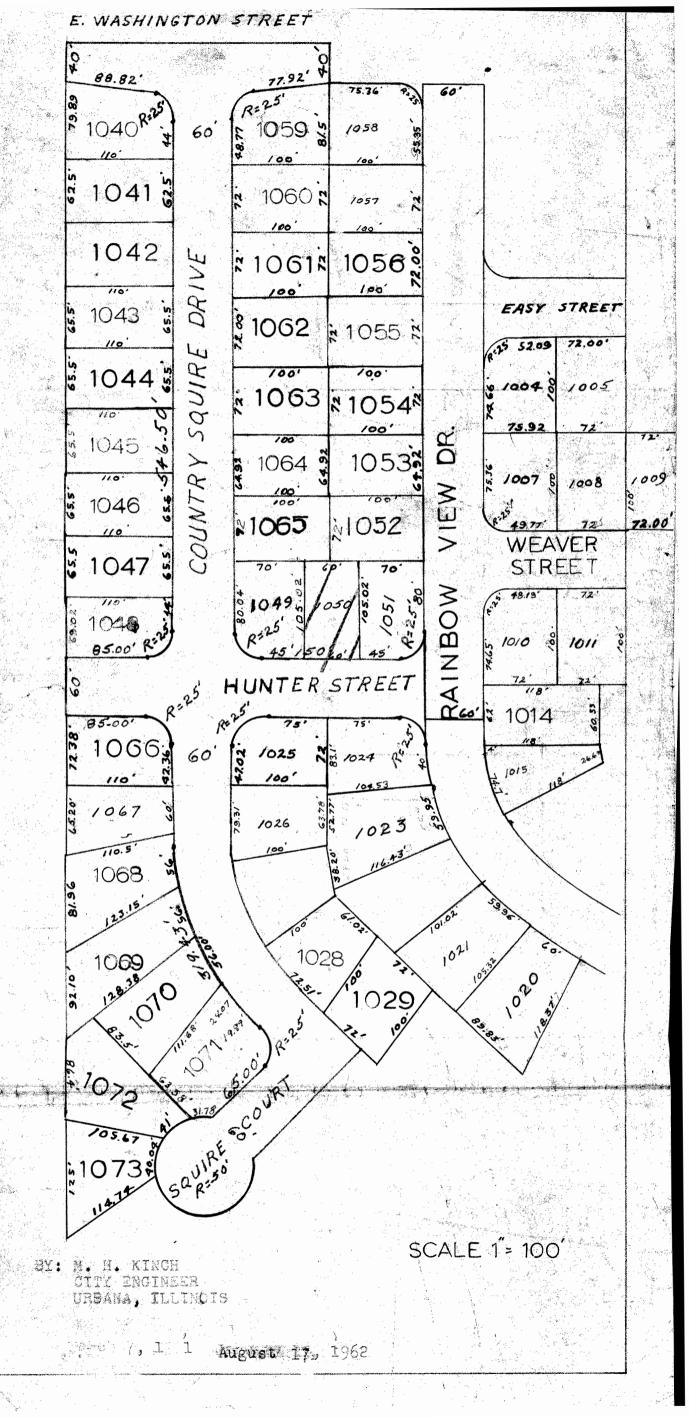

## ANNEXATION PLAT OF CERTAIN

cty of

LOTS OF COUNTRY SQUIRES ESTATES AND COUNTRY SQUIRES

ESTATES II SUPCLIVIOUS TO THE COUNTY OF

CHAMPAIGN, BLAIROIS, SITUATED IN THE COUNTY OF

CHAMPAIGN, STATE OF HILIROIS.

## E. WASHINGTON STREET

| , l    | E. WASHING | TON.                                                                                                                                                                                                                                                                                                                                                                                                                                                                                                                                                                                                                                                                                                                                                                                                                                                                                                                                                                                                                                                                                                                                                                                                                                                                                                                                                                                                                                                                                                                                                                                                                                                                                                                                                                                                                                                                                                                                                                                                                                                                                                                           | STREET   | •                   |                                       |                        |        |       |
|--------|------------|--------------------------------------------------------------------------------------------------------------------------------------------------------------------------------------------------------------------------------------------------------------------------------------------------------------------------------------------------------------------------------------------------------------------------------------------------------------------------------------------------------------------------------------------------------------------------------------------------------------------------------------------------------------------------------------------------------------------------------------------------------------------------------------------------------------------------------------------------------------------------------------------------------------------------------------------------------------------------------------------------------------------------------------------------------------------------------------------------------------------------------------------------------------------------------------------------------------------------------------------------------------------------------------------------------------------------------------------------------------------------------------------------------------------------------------------------------------------------------------------------------------------------------------------------------------------------------------------------------------------------------------------------------------------------------------------------------------------------------------------------------------------------------------------------------------------------------------------------------------------------------------------------------------------------------------------------------------------------------------------------------------------------------------------------------------------------------------------------------------------------------|----------|---------------------|---------------------------------------|------------------------|--------|-------|
| 1000   | 88.82'     |                                                                                                                                                                                                                                                                                                                                                                                                                                                                                                                                                                                                                                                                                                                                                                                                                                                                                                                                                                                                                                                                                                                                                                                                                                                                                                                                                                                                                                                                                                                                                                                                                                                                                                                                                                                                                                                                                                                                                                                                                                                                                                                                | 77.92' ¥ |                     |                                       | •                      | . gu   |       |
| 70.00  | Q:25       | (                                                                                                                                                                                                                                                                                                                                                                                                                                                                                                                                                                                                                                                                                                                                                                                                                                                                                                                                                                                                                                                                                                                                                                                                                                                                                                                                                                                                                                                                                                                                                                                                                                                                                                                                                                                                                                                                                                                                                                                                                                                                                                                              | R=25     | 75.36 P. F.S.       | 60'                                   |                        |        |       |
| L      | 1040" \$   | 60                                                                                                                                                                                                                                                                                                                                                                                                                                                                                                                                                                                                                                                                                                                                                                                                                                                                                                                                                                                                                                                                                                                                                                                                                                                                                                                                                                                                                                                                                                                                                                                                                                                                                                                                                                                                                                                                                                                                                                                                                                                                                                                             | 1059 5/8 | 1058 SE             |                                       |                        |        |       |
| 626    | 10418      | No week and the control of the contr | 1060 2   | 1057 2              |                                       |                        |        |       |
| +      | 1042       | estilijanski dali pove izasa seve                                                                                                                                                                                                                                                                                                                                                                                                                                                                                                                                                                                                                                                                                                                                                                                                                                                                                                                                                                                                                                                                                                                                                                                                                                                                                                                                                                                                                                                                                                                                                                                                                                                                                                                                                                                                                                                                                                                                                                                                                                                                                              | 100'     | 10560               |                                       |                        |        |       |
|        | //01/2     | DRIVE                                                                                                                                                                                                                                                                                                                                                                                                                                                                                                                                                                                                                                                                                                                                                                                                                                                                                                                                                                                                                                                                                                                                                                                                                                                                                                                                                                                                                                                                                                                                                                                                                                                                                                                                                                                                                                                                                                                                                                                                                                                                                                                          | 7001     | 1056%               | e e e e e e e e e e e e e e e e e e e |                        |        |       |
| , 5 37 | 1043 5     |                                                                                                                                                                                                                                                                                                                                                                                                                                                                                                                                                                                                                                                                                                                                                                                                                                                                                                                                                                                                                                                                                                                                                                                                                                                                                                                                                                                                                                                                                                                                                                                                                                                                                                                                                                                                                                                                                                                                                                                                                                                                                                                                | 3 1062   | 1055 7              |                                       | EASY                   | 5TREET |       |
| YE C.  |            | SAUIRE                                                                                                                                                                                                                                                                                                                                                                                                                                                                                                                                                                                                                                                                                                                                                                                                                                                                                                                                                                                                                                                                                                                                                                                                                                                                                                                                                                                                                                                                                                                                                                                                                                                                                                                                                                                                                                                                                                                                                                                                                                                                                                                         | /00'     | 100                 |                                       | 6.15 52.09<br>6.1004 8 | 1005   |       |
| ł      | 710 3      | つめ                                                                                                                                                                                                                                                                                                                                                                                                                                                                                                                                                                                                                                                                                                                                                                                                                                                                                                                                                                                                                                                                                                                                                                                                                                                                                                                                                                                                                                                                                                                                                                                                                                                                                                                                                                                                                                                                                                                                                                                                                                                                                                                             | 1063     | 2 1054 <sup>2</sup> | A STATE                               | 75.92                  | フス     |       |
| 3 5 2  | , ,        |                                                                                                                                                                                                                                                                                                                                                                                                                                                                                                                                                                                                                                                                                                                                                                                                                                                                                                                                                                                                                                                                                                                                                                                                                                                                                                                                                                                                                                                                                                                                                                                                                                                                                                                                                                                                                                                                                                                                                                                                                                                                                                                                | 1064     | 1053                | DR                                    |                        |        | 72,   |
| > 59   | 1046       | 1                                                                                                                                                                                                                                                                                                                                                                                                                                                                                                                                                                                                                                                                                                                                                                                                                                                                                                                                                                                                                                                                                                                                                                                                                                                                                                                                                                                                                                                                                                                                                                                                                                                                                                                                                                                                                                                                                                                                                                                                                                                                                                                              | 100'     | 1067                | <u>¥</u>                              | 25                     | 1008   | 1009  |
| -      | 1/0        | 170                                                                                                                                                                                                                                                                                                                                                                                                                                                                                                                                                                                                                                                                                                                                                                                                                                                                                                                                                                                                                                                                                                                                                                                                                                                                                                                                                                                                                                                                                                                                                                                                                                                                                                                                                                                                                                                                                                                                                                                                                                                                                                                            |          | ½1052               | >                                     | WEA                    | VER    | 72.00 |
| 7      | 1047       | 7                                                                                                                                                                                                                                                                                                                                                                                                                                                                                                                                                                                                                                                                                                                                                                                                                                                                                                                                                                                                                                                                                                                                                                                                                                                                                                                                                                                                                                                                                                                                                                                                                                                                                                                                                                                                                                                                                                                                                                                                                                                                                                                              | 0 1049 0 | 1.                  | >                                     | SIK                    | 72'    |       |
| 9      | 4          |                                                                                                                                                                                                                                                                                                                                                                                                                                                                                                                                                                                                                                                                                                                                                                                                                                                                                                                                                                                                                                                                                                                                                                                                                                                                                                                                                                                                                                                                                                                                                                                                                                                                                                                                                                                                                                                                                                                                                                                                                                                                                                                                | R325'    | 1051<br>P=25.50     | BOW                                   | 10/0                   | 1011 8 |       |
|        |            |                                                                                                                                                                                                                                                                                                                                                                                                                                                                                                                                                                                                                                                                                                                                                                                                                                                                                                                                                                                                                                                                                                                                                                                                                                                                                                                                                                                                                                                                                                                                                                                                                                                                                                                                                                                                                                                                                                                                                                                                                                                                                                                                | 43 /150  | 45                  |                                       | 13                     |        | L ·   |