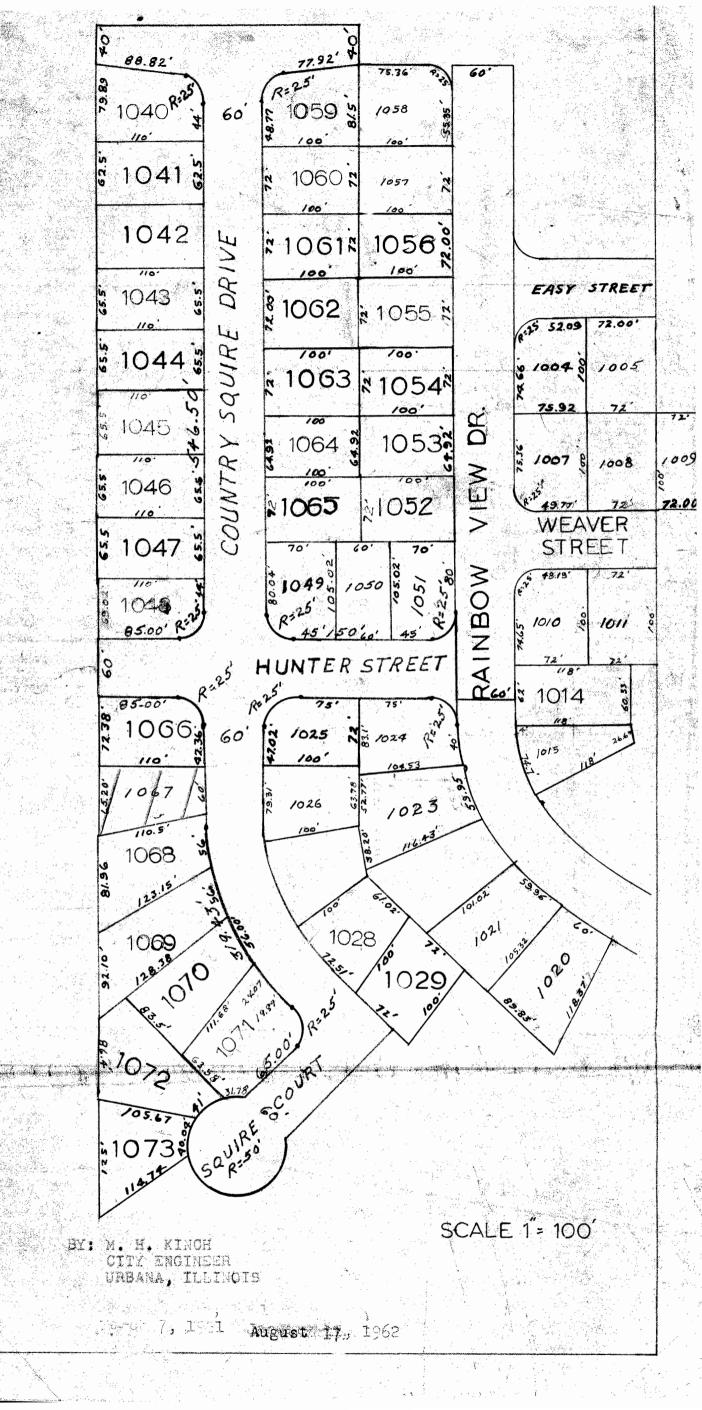

THEREFORE, BE IT ORDAINED BY THE CITY COUNCIL OF THE CITY OF URBANA, ILLINOIS.

SECTION I. That the territory described as follows to-wit:

> Lot Number 1067, Second Plat of Country Squire Estates Subdivision, situated in Champaign County, Illinois,

## ANNEXATION PLAT OF CERTAIN

LOTS OF COUNTRY SQUIRES ESTATES AND COUNTRY SQUIRES

ESTATES II SUBDIVISION TO THE COUNTY OF

CHAMPAIGN, HALLWOIS, SITUATED IN THE COUNTY OF

CHAMPAIGN, STATE OF ILLINOIS.

|           |             |                                           |                                                                                    |                                       |            | (1)           |                                                                                                                                                                                                                                                                                                                                                                                                                                                                                                                                                                                                                                                                                                                                                                                                                                                                                                                                                                                                                                                                                                                                                                                                                                                                                                                                                                                                                                                                                                                                                                                                                                                                                                                                                                                                                                                                                                                                                                                                                                                                                                                                |                                         |
|-----------|-------------|-------------------------------------------|------------------------------------------------------------------------------------|---------------------------------------|------------|---------------|--------------------------------------------------------------------------------------------------------------------------------------------------------------------------------------------------------------------------------------------------------------------------------------------------------------------------------------------------------------------------------------------------------------------------------------------------------------------------------------------------------------------------------------------------------------------------------------------------------------------------------------------------------------------------------------------------------------------------------------------------------------------------------------------------------------------------------------------------------------------------------------------------------------------------------------------------------------------------------------------------------------------------------------------------------------------------------------------------------------------------------------------------------------------------------------------------------------------------------------------------------------------------------------------------------------------------------------------------------------------------------------------------------------------------------------------------------------------------------------------------------------------------------------------------------------------------------------------------------------------------------------------------------------------------------------------------------------------------------------------------------------------------------------------------------------------------------------------------------------------------------------------------------------------------------------------------------------------------------------------------------------------------------------------------------------------------------------------------------------------------------|-----------------------------------------|
| <b>E.</b> | WASHING     | TON                                       | STREET                                                                             |                                       |            | A Algebra     |                                                                                                                                                                                                                                                                                                                                                                                                                                                                                                                                                                                                                                                                                                                                                                                                                                                                                                                                                                                                                                                                                                                                                                                                                                                                                                                                                                                                                                                                                                                                                                                                                                                                                                                                                                                                                                                                                                                                                                                                                                                                                                                                | -                                       |
| 40,       | 88.82'      |                                           | 77.92' \$                                                                          | 75.36 8                               | 60'        |               |                                                                                                                                                                                                                                                                                                                                                                                                                                                                                                                                                                                                                                                                                                                                                                                                                                                                                                                                                                                                                                                                                                                                                                                                                                                                                                                                                                                                                                                                                                                                                                                                                                                                                                                                                                                                                                                                                                                                                                                                                                                                                                                                | - 1<br>- 1                              |
| 79.89     | 1040 R:25   | 60'                                       | R=25'                                                                              | 75.36 P. 15                           |            |               |                                                                                                                                                                                                                                                                                                                                                                                                                                                                                                                                                                                                                                                                                                                                                                                                                                                                                                                                                                                                                                                                                                                                                                                                                                                                                                                                                                                                                                                                                                                                                                                                                                                                                                                                                                                                                                                                                                                                                                                                                                                                                                                                |                                         |
| s         | 1/0' 4      |                                           | 7.78<br>00<br>00<br>00<br>00<br>00<br>00<br>00<br>00<br>00<br>00<br>00<br>00<br>00 | /00' Y                                |            |               |                                                                                                                                                                                                                                                                                                                                                                                                                                                                                                                                                                                                                                                                                                                                                                                                                                                                                                                                                                                                                                                                                                                                                                                                                                                                                                                                                                                                                                                                                                                                                                                                                                                                                                                                                                                                                                                                                                                                                                                                                                                                                                                                |                                         |
| 62        | 1041 8      | a                                         | 1060 2                                                                             | 1057                                  |            |               |                                                                                                                                                                                                                                                                                                                                                                                                                                                                                                                                                                                                                                                                                                                                                                                                                                                                                                                                                                                                                                                                                                                                                                                                                                                                                                                                                                                                                                                                                                                                                                                                                                                                                                                                                                                                                                                                                                                                                                                                                                                                                                                                | * · · · · · · · · · · · · · · · · · · · |
|           | 1042        | VE                                        | : 1061:                                                                            | 1056                                  |            |               |                                                                                                                                                                                                                                                                                                                                                                                                                                                                                                                                                                                                                                                                                                                                                                                                                                                                                                                                                                                                                                                                                                                                                                                                                                                                                                                                                                                                                                                                                                                                                                                                                                                                                                                                                                                                                                                                                                                                                                                                                                                                                                                                |                                         |
| . 2. 29   | 1043        | DRIVE                                     | § 1062                                                                             | 1055 N                                |            | EASY          | STREET                                                                                                                                                                                                                                                                                                                                                                                                                                                                                                                                                                                                                                                                                                                                                                                                                                                                                                                                                                                                                                                                                                                                                                                                                                                                                                                                                                                                                                                                                                                                                                                                                                                                                                                                                                                                                                                                                                                                                                                                                                                                                                                         |                                         |
| is        | 10445       | RE                                        | 700'                                                                               | i 1055 €                              |            | R:15 52.09    | 72.00'                                                                                                                                                                                                                                                                                                                                                                                                                                                                                                                                                                                                                                                                                                                                                                                                                                                                                                                                                                                                                                                                                                                                                                                                                                                                                                                                                                                                                                                                                                                                                                                                                                                                                                                                                                                                                                                                                                                                                                                                                                                                                                                         |                                         |
| 9         | 1044 \$     | SAUIRE                                    | 1063                                                                               | ₹1054 <sup>₹</sup>                    |            | 7004          | 1005                                                                                                                                                                                                                                                                                                                                                                                                                                                                                                                                                                                                                                                                                                                                                                                                                                                                                                                                                                                                                                                                                                                                                                                                                                                                                                                                                                                                                                                                                                                                                                                                                                                                                                                                                                                                                                                                                                                                                                                                                                                                                                                           |                                         |
| 65.5      | 1045 94     |                                           | in 1064 \$                                                                         | 1053                                  | DR         | 75.92         | 7.2                                                                                                                                                                                                                                                                                                                                                                                                                                                                                                                                                                                                                                                                                                                                                                                                                                                                                                                                                                                                                                                                                                                                                                                                                                                                                                                                                                                                                                                                                                                                                                                                                                                                                                                                                                                                                                                                                                                                                                                                                                                                                                                            | 72.                                     |
| 65.5      | 1046        | UNTRY                                     | 100                                                                                | 1050                                  | <b>≥</b> ( | 1007 g        | 1008                                                                                                                                                                                                                                                                                                                                                                                                                                                                                                                                                                                                                                                                                                                                                                                                                                                                                                                                                                                                                                                                                                                                                                                                                                                                                                                                                                                                                                                                                                                                                                                                                                                                                                                                                                                                                                                                                                                                                                                                                                                                                                                           | 7009                                    |
| 65.5      | 1047        | _                                         | 1065                                                                               | 052                                   | >          | WEA'<br>STRI  |                                                                                                                                                                                                                                                                                                                                                                                                                                                                                                                                                                                                                                                                                                                                                                                                                                                                                                                                                                                                                                                                                                                                                                                                                                                                                                                                                                                                                                                                                                                                                                                                                                                                                                                                                                                                                                                                                                                                                                                                                                                                                                                                | 72.00                                   |
|           | 110         |                                           | 10495                                                                              | 1050<br>105/<br>105/                  | $\sim$     | 3 48.19°      | 72'                                                                                                                                                                                                                                                                                                                                                                                                                                                                                                                                                                                                                                                                                                                                                                                                                                                                                                                                                                                                                                                                                                                                                                                                                                                                                                                                                                                                                                                                                                                                                                                                                                                                                                                                                                                                                                                                                                                                                                                                                                                                                                                            |                                         |
| 0.63      | 85.00' READ |                                           | R325' 00<br>45' 150                                                                | 1 12-                                 | NBC        | 10/0          | 1011 8                                                                                                                                                                                                                                                                                                                                                                                                                                                                                                                                                                                                                                                                                                                                                                                                                                                                                                                                                                                                                                                                                                                                                                                                                                                                                                                                                                                                                                                                                                                                                                                                                                                                                                                                                                                                                                                                                                                                                                                                                                                                                                                         |                                         |
| 09        |             |                                           | HUNTER                                                                             | 3.<br>                                | RAINBOW    | 72.<br>8 1014 | 72                                                                                                                                                                                                                                                                                                                                                                                                                                                                                                                                                                                                                                                                                                                                                                                                                                                                                                                                                                                                                                                                                                                                                                                                                                                                                                                                                                                                                                                                                                                                                                                                                                                                                                                                                                                                                                                                                                                                                                                                                                                                                                                             |                                         |
| 72.38     | 1066        | 60°                                       | 75' 75' NO 1025 N                                                                  | 75. 1024 P. 3                         |            | 4. 118.       | 26.67                                                                                                                                                                                                                                                                                                                                                                                                                                                                                                                                                                                                                                                                                                                                                                                                                                                                                                                                                                                                                                                                                                                                                                                                                                                                                                                                                                                                                                                                                                                                                                                                                                                                                                                                                                                                                                                                                                                                                                                                                                                                                                                          |                                         |
| 20.       | 1067        |                                           | ¥ /00°                                                                             | 104.53                                | 5/<br>     | 1015          | 3                                                                                                                                                                                                                                                                                                                                                                                                                                                                                                                                                                                                                                                                                                                                                                                                                                                                                                                                                                                                                                                                                                                                                                                                                                                                                                                                                                                                                                                                                                                                                                                                                                                                                                                                                                                                                                                                                                                                                                                                                                                                                                                              |                                         |
| 1         | 110.5       |                                           | 1026 1026                                                                          | 2 /023                                | 5.5        |               |                                                                                                                                                                                                                                                                                                                                                                                                                                                                                                                                                                                                                                                                                                                                                                                                                                                                                                                                                                                                                                                                                                                                                                                                                                                                                                                                                                                                                                                                                                                                                                                                                                                                                                                                                                                                                                                                                                                                                                                                                                                                                                                                |                                         |
| 8.96      | 1068        |                                           |                                                                                    | 88                                    |            | 29.95         |                                                                                                                                                                                                                                                                                                                                                                                                                                                                                                                                                                                                                                                                                                                                                                                                                                                                                                                                                                                                                                                                                                                                                                                                                                                                                                                                                                                                                                                                                                                                                                                                                                                                                                                                                                                                                                                                                                                                                                                                                                                                                                                                |                                         |
| 8         | <b>*</b>    | 2. 1. 1. 1. 1. 1. 1. 1. 1. 1. 1. 1. 1. 1. | 102                                                                                | 08                                    | 101.       | 2             |                                                                                                                                                                                                                                                                                                                                                                                                                                                                                                                                                                                                                                                                                                                                                                                                                                                                                                                                                                                                                                                                                                                                                                                                                                                                                                                                                                                                                                                                                                                                                                                                                                                                                                                                                                                                                                                                                                                                                                                                                                                                                                                                |                                         |
| 92.70     | 1069        |                                           | The The                                                                            | 1029                                  | 1,05       | 0 à           |                                                                                                                                                                                                                                                                                                                                                                                                                                                                                                                                                                                                                                                                                                                                                                                                                                                                                                                                                                                                                                                                                                                                                                                                                                                                                                                                                                                                                                                                                                                                                                                                                                                                                                                                                                                                                                                                                                                                                                                                                                                                                                                                |                                         |
|           | 63 m        | 1.0 N                                     | 25 ) R. 25                                                                         | 100                                   | 63.        |               |                                                                                                                                                                                                                                                                                                                                                                                                                                                                                                                                                                                                                                                                                                                                                                                                                                                                                                                                                                                                                                                                                                                                                                                                                                                                                                                                                                                                                                                                                                                                                                                                                                                                                                                                                                                                                                                                                                                                                                                                                                                                                                                                |                                         |
| 86.4      | 0>2         | Q.                                        | 500) K                                                                             | aladia digi s sa si si si si si si si |            |               | personal management of the special o | congressor's the paper real             |