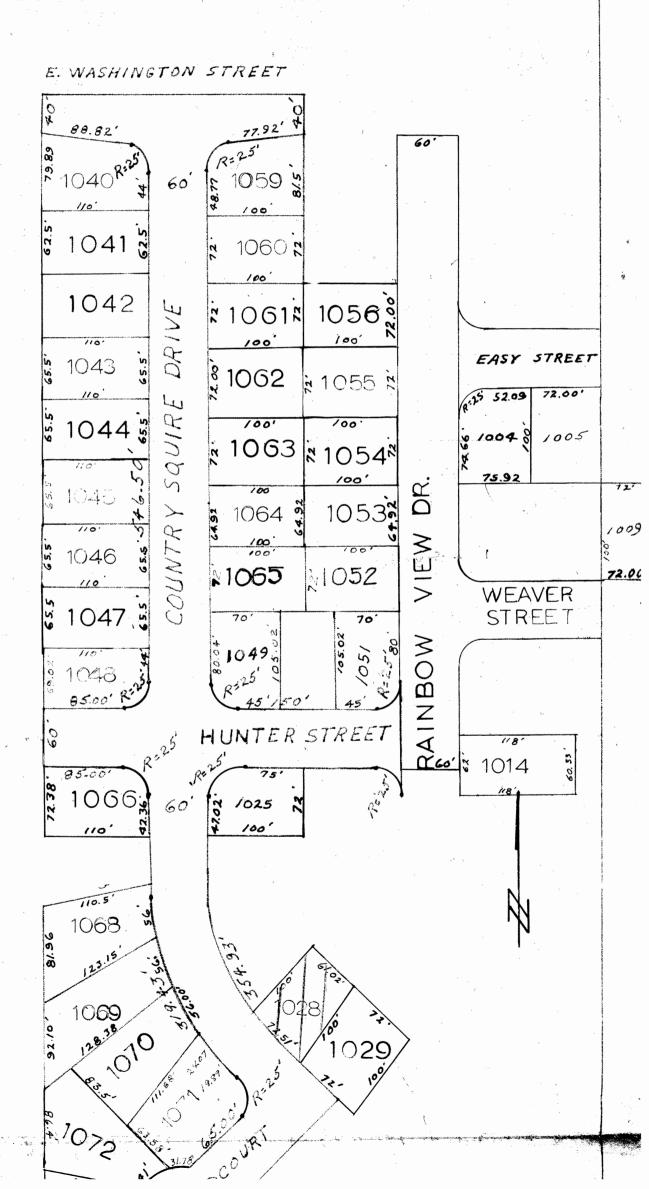

THEREFORE, BE IT ORDAINED BY THE CITY COUNCIL OF THE CITY OF URBANA, ILLINOIS.

SECTION I. That the territory described as follows to-wit:

Lot 1028 in the First Plat, Country Squire Estates, Champaign, Illinois,

City Clerk 0 W/6263-12

ANNEWATED PLAT OF CERTAIN

LOTS OF COUNTRY SQUIRES ESTATES AND COUNTRY SQUIRES

ESTATES II SUSCIVIDION TO THE COUNTY OF

CHARPAIGN, ILLINOIS, DITUATED IN THE COUNTY OF

CHARPAIGN, BLAIR OF ILLINOIS.

SECTION II. The City Clerk of the City of Urbana, Illinois, shall record with the Recorder of Deeds of the County of Champaign, Illinois, a copy of this ordinance, together with an accurate map of the annexed territory.