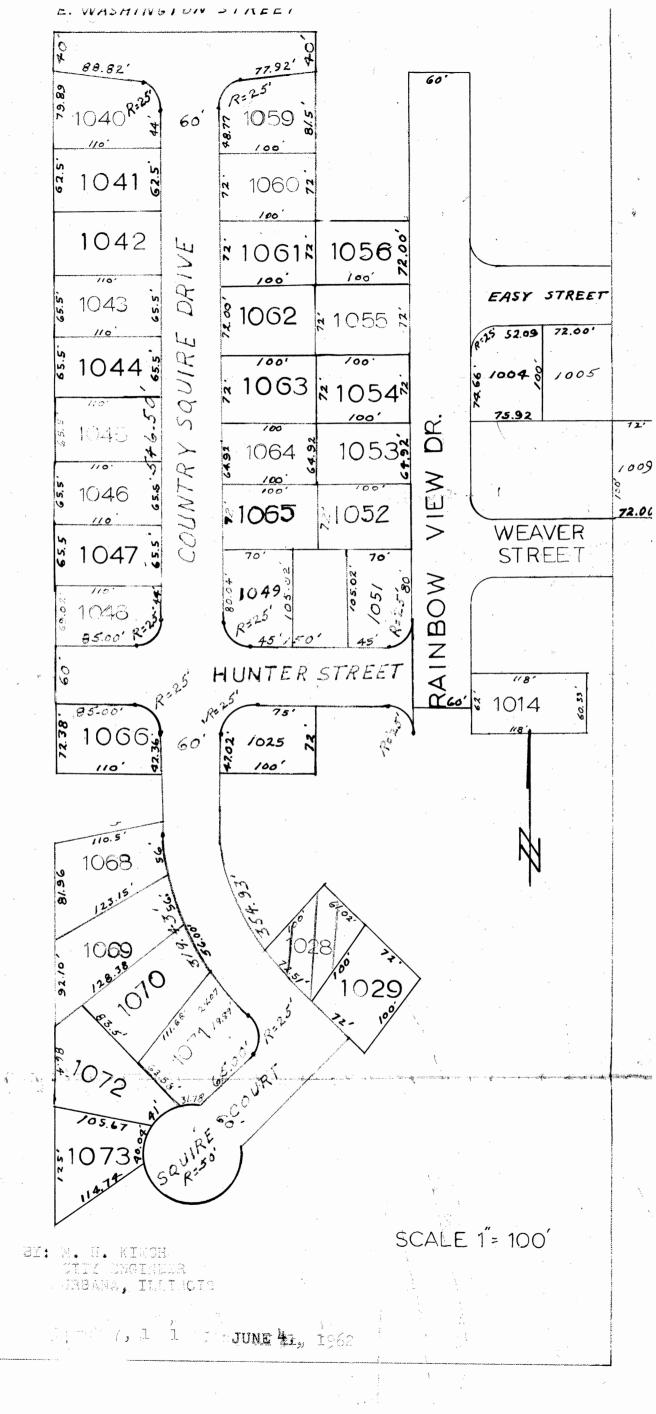

THEREFORE, BE IT ORDAINED BY THE CITY COUNCIL OF THE CITY OF URBANA, ILLINOIS.

SECTION I. That the territory described as follows to-wit:

Lot 1028 in the First Plat, Country Squire Estates, Champaign, Illinois,

City Clerk 0 W/6263-12

ANNEWATED PLAT OF CERTAIN

LOTS OF COUNTRY SQUIRES ESTATES AND COUNTRY SQUIRES

ESTATES II SUSCIVIDION TO THE COUNTY OF

CHARPAIGN, ILLINOIS, DITUATED IN THE COUNTY OF

CHARPAIGN, BLAIR OF ILLINOIS.

SECTION II. The City Clerk of the City of Urbana, Illinois, shall record with the Recorder of Deeds of the County of Champaign, Illinois, a copy of this ordinance, together with an accurate map of the annexed territory.