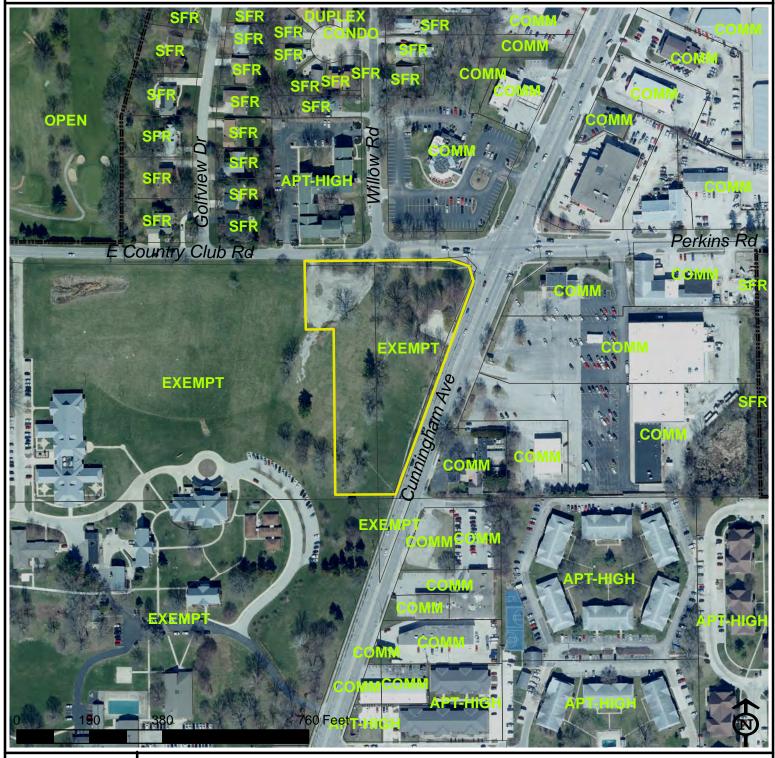

## Adjacent Land Uses, Zoning, and Comprehensive Plan Designations

The area proposed for rezoning is at the northeast corner of the Cunningham Children's Home campus. It is currently vacant. It is zoned R-4. The area to the west, also owned by Cunningham Children's Home, is also zoned R-4. The remainder, or southern portion, of the Cunningham Children's Home property is zoned R-5. To the north is an apartment complex, zoned R-5, and the El Toro Loco restaurant, zoned B-3. To the east is the Northgate Plaza shopping center, zoned B-3, which contains a variety of businesses. Exhibits A, B and C provide more details on the zoning and land uses for the larger surrounding area.

| Location                              | Zoning                        | Existing Land Use     | Comprehensive Plan       |  |  |
|---------------------------------------|-------------------------------|-----------------------|--------------------------|--|--|
|                                       | _                             |                       | Future Land Use          |  |  |
| Site                                  | R-4, Medium Density Multiple- | Vacant                | Community Business       |  |  |
|                                       | Family Residential            |                       |                          |  |  |
| North                                 | B-3, General Business;        | Restaurant (El Toro   | Community Business;      |  |  |
|                                       | R-5, Medium High Density      | Loco); Apartments     | Multi-Family Residential |  |  |
|                                       | Multiple-Family Residential   |                       | -                        |  |  |
| <b>South</b> R-5, Medium High Density |                               | Cunningham Children's | Institutional            |  |  |
|                                       | Multiple-Family Residential   | Home                  |                          |  |  |
| East                                  | B-3, General Business         | Northgate Plaza       | Community Business       |  |  |
| West                                  | R-4, Medium Density Multiple  | Vacant;               | Institutional, with      |  |  |
|                                       | Family Residential            | Planned expansion of  | note: "Expansion of      |  |  |
|                                       | -                             | Cunningham Children's | Cunningham Children's    |  |  |
|                                       |                               | Home                  | Home"                    |  |  |