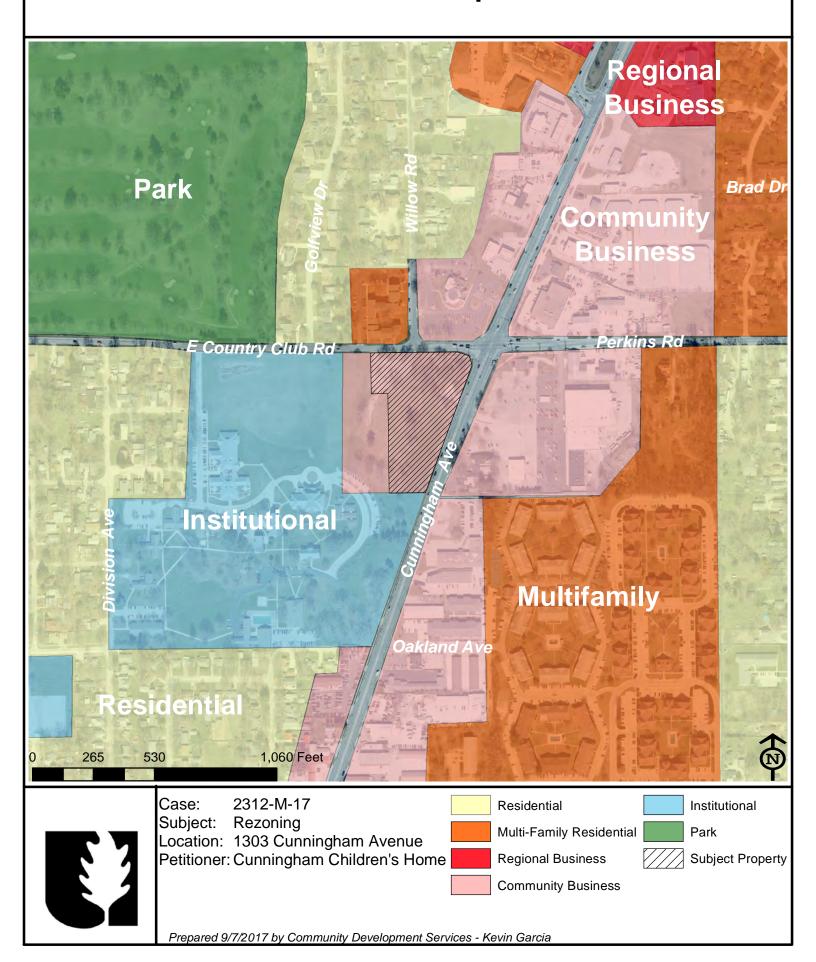

## Comprehensive Plan

The 2005 Urbana Comprehensive Plan identifies the future land use for the site as "Community Business," supporting the current request to rezone the property to B-3, General Business. The Comprehensive Plan also identifies the area to the west as an area for future expansion of the Cunningham Children's Home. The Cunningham Children's Home is now ready to expand their campus into that area and would like to sell the subject property for business use. Both the sale of the subject property for business use and the expansion of the Cunningham Children's Home would meet the Comprehensive Plan's vision for the area.

The Comprehensive Plan defines "Community Business" as follows:

"Community Business centers are designed to serve the overall community as well as the immediate neighborhood but are less intense than regional commercial centers. Located along principal arterial routes or at major intersections. Community business centers contain a variety of business and service uses at scales and intensities that make them generally compatible with surrounding neighborhoods. Encourage planned-unit developments to create a variety of uses, and to transition intensities to adjoining neighborhoods. Design facilities to permit pedestrian, bicycle, and transit access as well as automobile traffic."