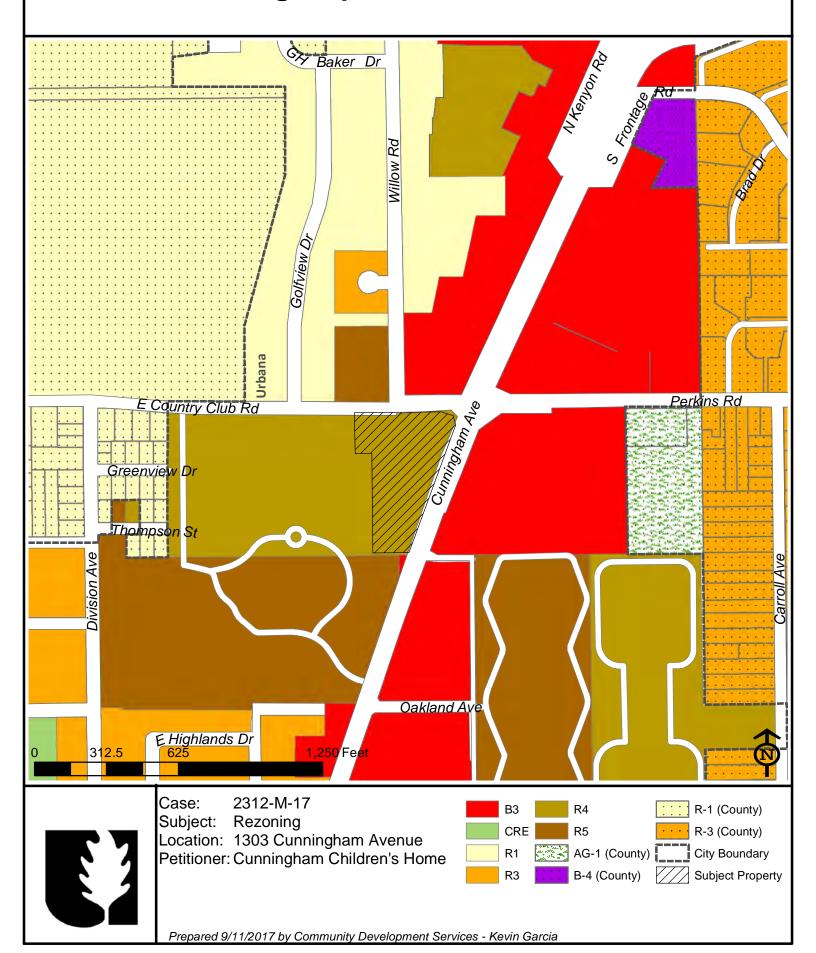

## Adjacent Land Uses, Zoning, and Comprehensive Plan Designations

The area proposed for rezoning is at the northeast corner of the Cunningham Children's Home campus. It is currently vacant. It is zoned R-4. The area to the west, also owned by Cunningham Children's Home, is also zoned R-4. The remainder, or southern portion, of the Cunningham Children's Home property is zoned R-5. To the north is an apartment complex, zoned R-5, and the El Toro Loco restaurant, zoned B-3. To the east is the Northgate Plaza shopping center, zoned B-3, which contains a variety of businesses. Exhibits A, B and C provide more details on the zoning and land uses for the larger surrounding area.

| Location                              | Zoning                        | Existing Land Use     | Comprehensive Plan       |  |  |
|---------------------------------------|-------------------------------|-----------------------|--------------------------|--|--|
|                                       | _                             |                       | Future Land Use          |  |  |
| Site                                  | R-4, Medium Density Multiple- | Vacant                | Community Business       |  |  |
|                                       | Family Residential            |                       |                          |  |  |
| North                                 | B-3, General Business;        | Restaurant (El Toro   | Community Business;      |  |  |
|                                       | R-5, Medium High Density      | Loco); Apartments     | Multi-Family Residential |  |  |
|                                       | Multiple-Family Residential   |                       | -                        |  |  |
| <b>South</b> R-5, Medium High Density |                               | Cunningham Children's | Institutional            |  |  |
|                                       | Multiple-Family Residential   | Home                  |                          |  |  |
| East                                  | B-3, General Business         | Northgate Plaza       | Community Business       |  |  |
| West                                  | R-4, Medium Density Multiple  | Vacant;               | Institutional, with      |  |  |
|                                       | Family Residential            | Planned expansion of  | note: "Expansion of      |  |  |
|                                       | -                             | Cunningham Children's | Cunningham Children's    |  |  |
|                                       |                               | Home                  | Home"                    |  |  |